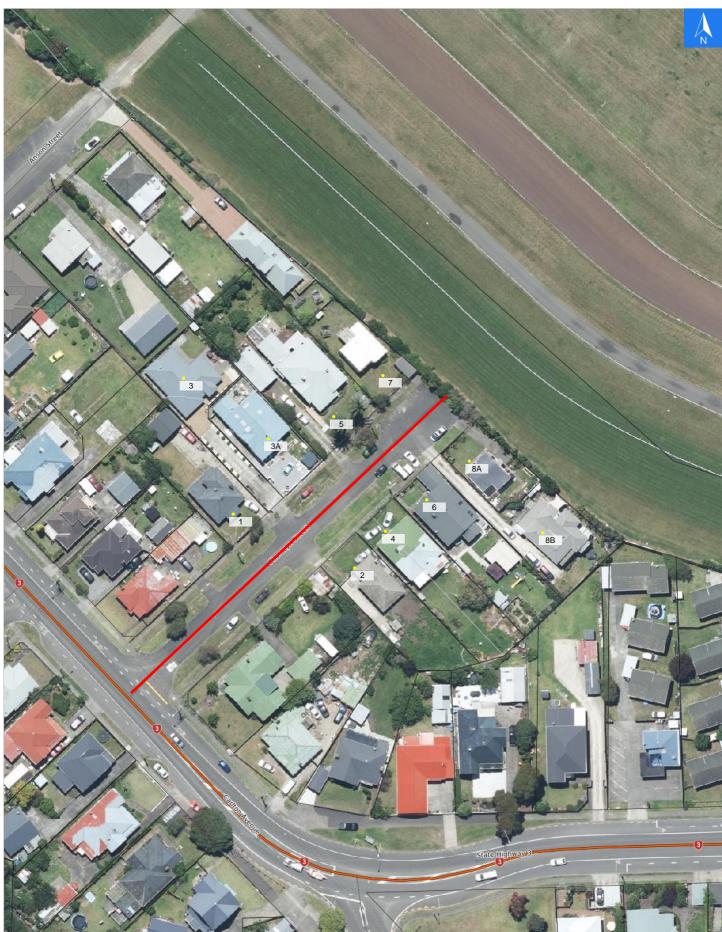

# **Pharazyn Street**

#### Disclaimer:

Digital map data sourced from Land Information New Zealand CROWN COPYRIGHT RESERVED. The information displayed in the GIS has been taken from Whanganui District Council's databases and maps. It is made available in good faith but its accuracy or completeness is not guaranteed. If the information is relied on in support of a resource consent it should be verified independently.

Wednesday, September 25, 2024

Scale 1: 1000