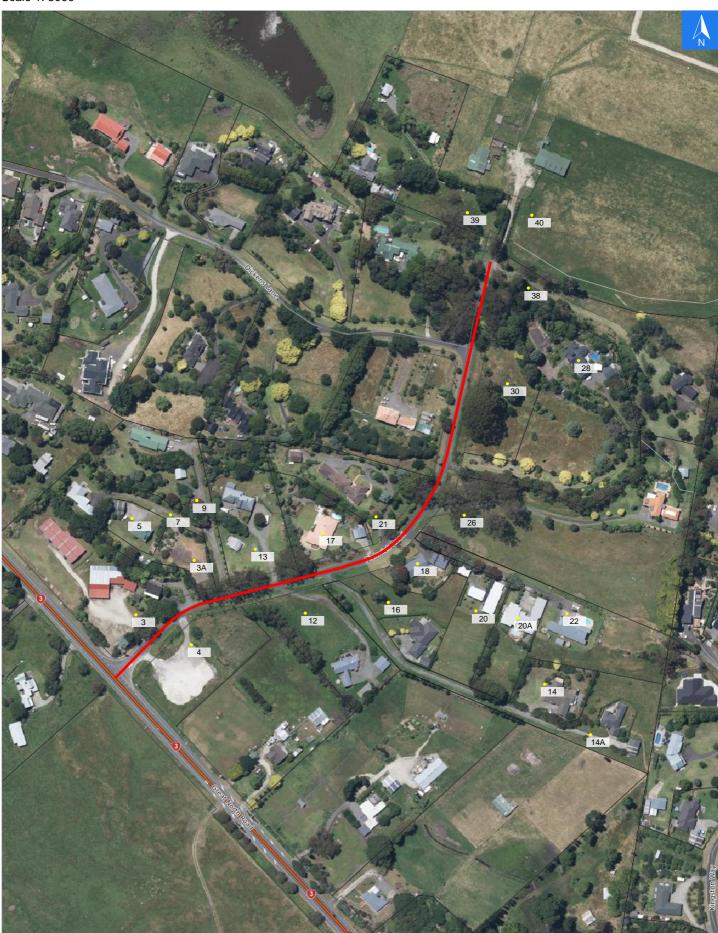

## **Road Evacuation Map**

# **Pickwick Road**

#### Disclaimer:

Digital map data sourced from Land Information New Zealand CROWN COPYRIGHT RESERVED. The information displayed in the GIS has been taken from Whanganui District Council's databases and maps. It is made available in good faith but its accuracy or completeness is not guaranteed. If the information is relied on in support of a resource consent it should be verified independently.

Wednesday, September 25, 2024

Scale 1: 3000