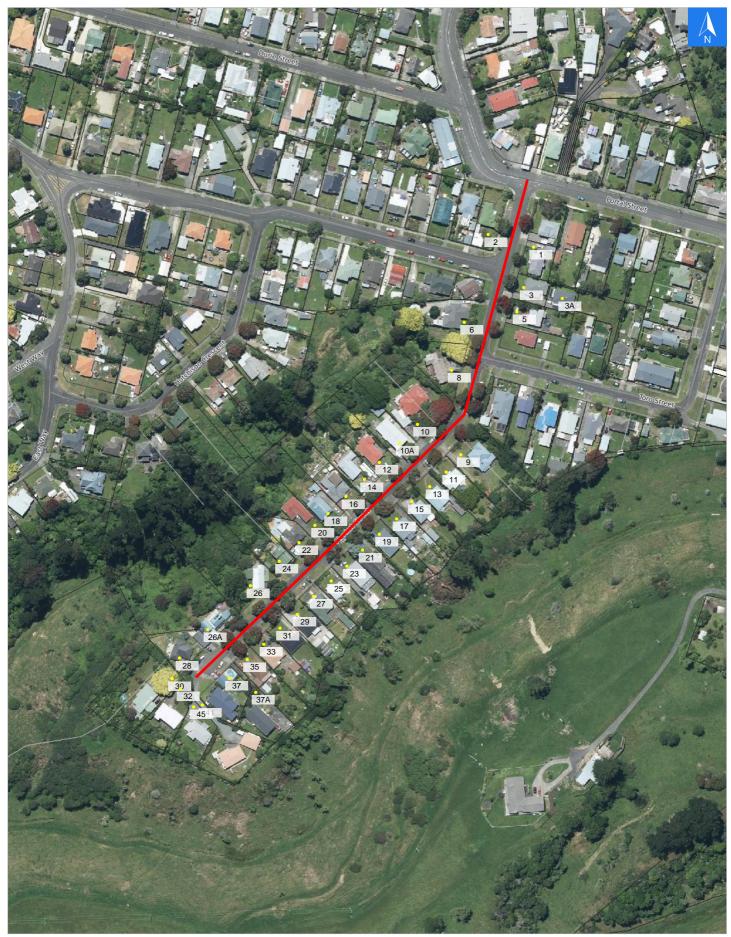

# **Road Evacuation Map**

## **Plunket Street**

### Disclaimer:

Digital map data sourced from Land Information New Zealand CROWN COPYRIGHT RESERVED. The information displayed in the GIS has been taken from Whanganui District Council's databases and maps. It is made available in good faith but its accuracy or completeness is not guaranteed. If the information is relied on in support of a resource consent it should be verified independently.