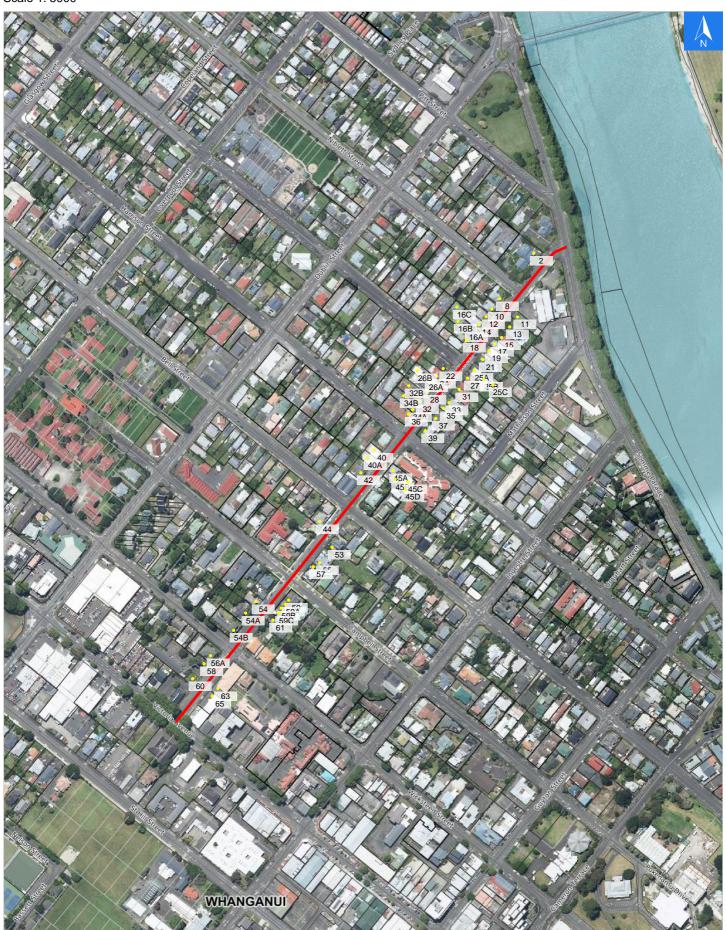

## **Road Evacuation Map**

## **Plymouth Street**

### Disclaimer:

Digital map data sourced from Land Information New Zealand CROWN COPYRIGHT RESERVED.

The information displayed in the GIS has been taken from Whanganui District Council's databases and maps.

It is made available in good faith but its accuracy or completeness is not guaranteed. If the information is relied on in support of a resource consent it should be verified independently.

Scale 1: 5000