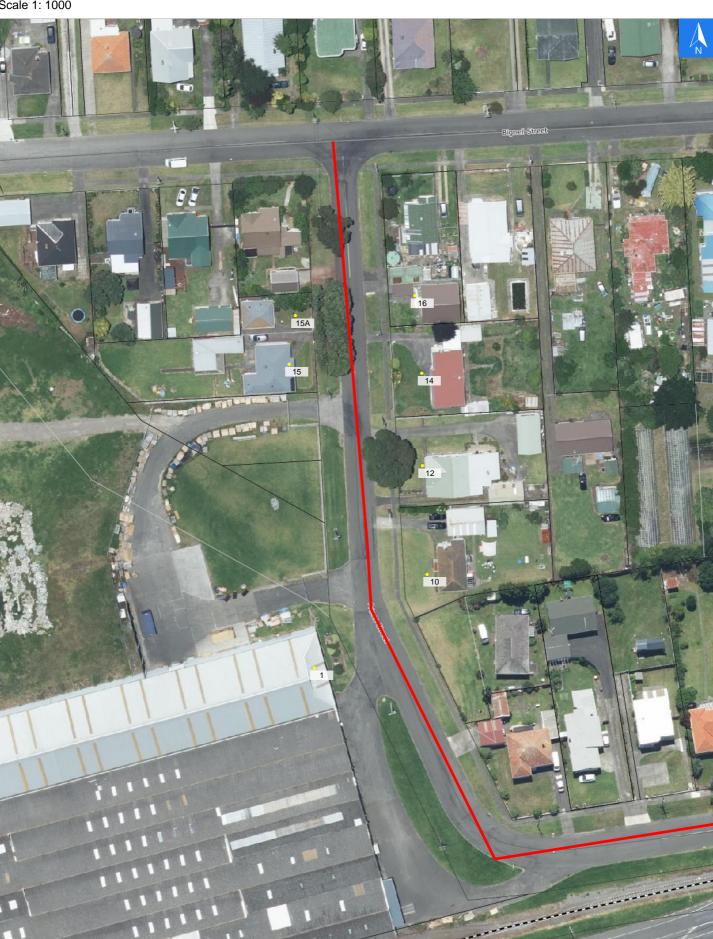

# **Road Evacuation Map**

# **Prince Street**

Disclaimer:

Digital map data sourced from Land Information New Zealand CROWN COPYRIGHT RESERVED. The information displayed in the GIS has been taken from Whanganui District Council's databases and maps. It is made available in good faith but its accuracy or completeness is not guaranteed. If the information is relied on in support of a resource consent it should be verified independently.

Wednesday, September 25, 2024

Scale 1: 1000