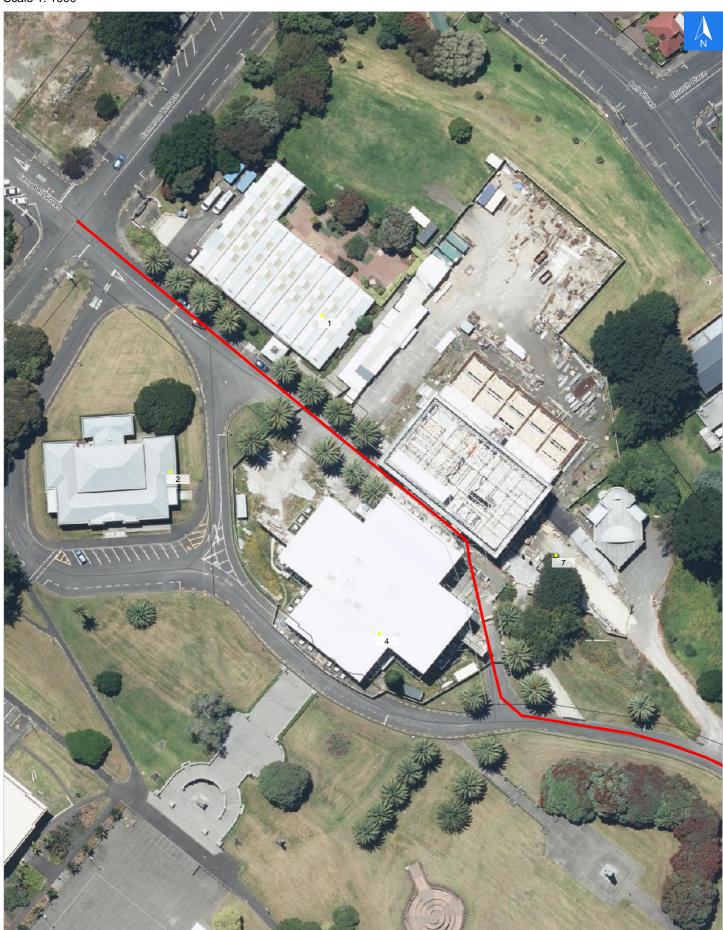

Scale 1: 1000

**Pukenamu Drive** 

# Wednesday, September 25, 2024 Road Evacuation Addresses

Data sourced from LINZ

| LINZ Address                | Notes | Date Time<br>Visited | Placard       |
|-----------------------------|-------|----------------------|---------------|
| 1 Pukenamu Drive, Whanganui |       |                      | W Y1 Y2 R1 R2 |
| 2 Pukenamu Drive, Whanganui |       |                      | W Y1 Y2 R1 R2 |
| 4 Pukenamu Drive, Whanganui |       |                      | W Y1 Y2 R1 R2 |
| 7 Pukenamu Drive, Whanganui |       |                      | W Y1 Y2 R1 R2 |