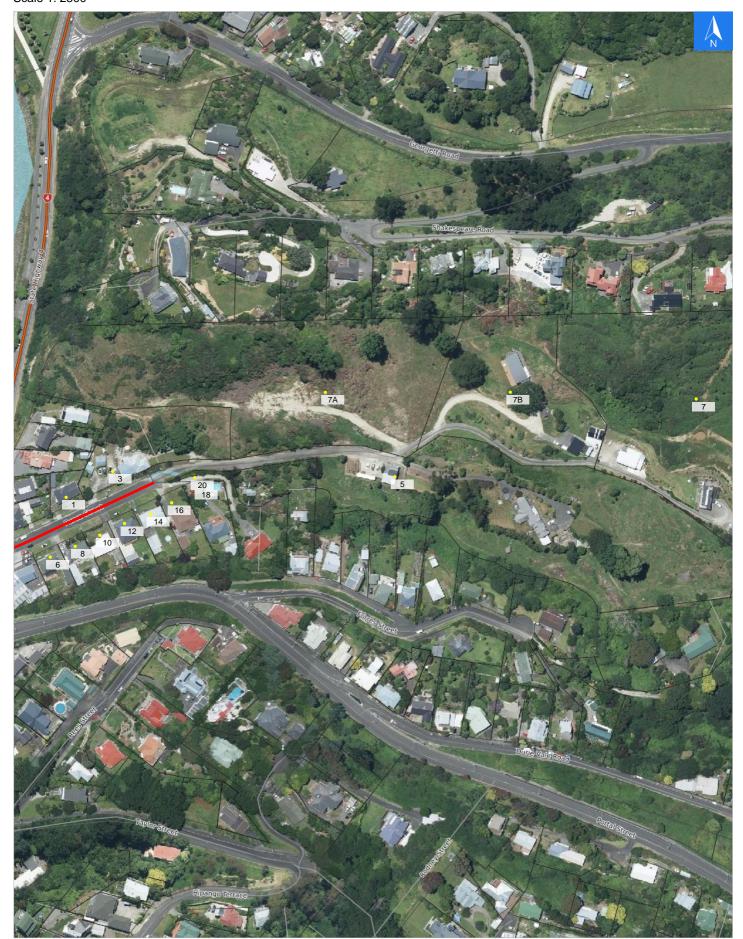

## **Road Evacuation Map**

## Disclaimer:

Digital map data sourced from Land Information New Zealand CROWN COPYRIGHT RESERVED.

The information displayed in the GIS has been taken from Whanganui District Council's databases and maps.

It is made available in good faith but its accuracy or completeness is not guaranteed. If the information is relied on in support of a resource consent it should be verified independently.

**Purua Street** 

Scale 1: 2500

### **Purua Street**

## Road Evacuation Addresses

Wednesday, September 25, 2024

Data sourced from LINZ

| LINZ Address                           | Notes | Date Time<br>Visited | Placard       |
|----------------------------------------|-------|----------------------|---------------|
| 1 Purua Street, Durie Hill, Whanganui  |       |                      | W Y1 Y2 R1 R2 |
| 3 Purua Street, Durie Hill, Whanganui  |       |                      | W Y1 Y2 R1 R2 |
| 5 Purua Street, Durie Hill, Whanganui  |       |                      | W Y1 Y2 R1 R2 |
| 6 Purua Street, Durie Hill, Whanganui  |       |                      | W Y1 Y2 R1 R2 |
| 7 Purua Street, Durie Hill, Whanganui  |       |                      | W Y1 Y2 R1 R2 |
| 7A Purua Street, Durie Hill, Whanganui |       |                      | W Y1 Y2 R1 R2 |
| 7B Purua Street, Durie Hill, Whanganui |       |                      | W Y1 Y2 R1 R2 |
| 8 Purua Street, Durie Hill, Whanganui  |       |                      | W Y1 Y2 R1 R2 |
| 10 Purua Street, Durie Hill, Whanganui |       |                      | W Y1 Y2 R1 R2 |
| 12 Purua Street, Durie Hill, Whanganui |       |                      | W Y1 Y2 R1 R2 |
| 14 Purua Street, Durie Hill, Whanganui |       |                      | W Y1 Y2 R1 R2 |
| 16 Purua Street, Durie Hill, Whanganui |       |                      | W Y1 Y2 R1 R2 |
| 18 Purua Street, Durie Hill, Whanganui |       |                      | W Y1 Y2 R1 R2 |
| 20 Purua Street, Durie Hill, Whanganui |       |                      | W Y1 Y2 R1 R2 |