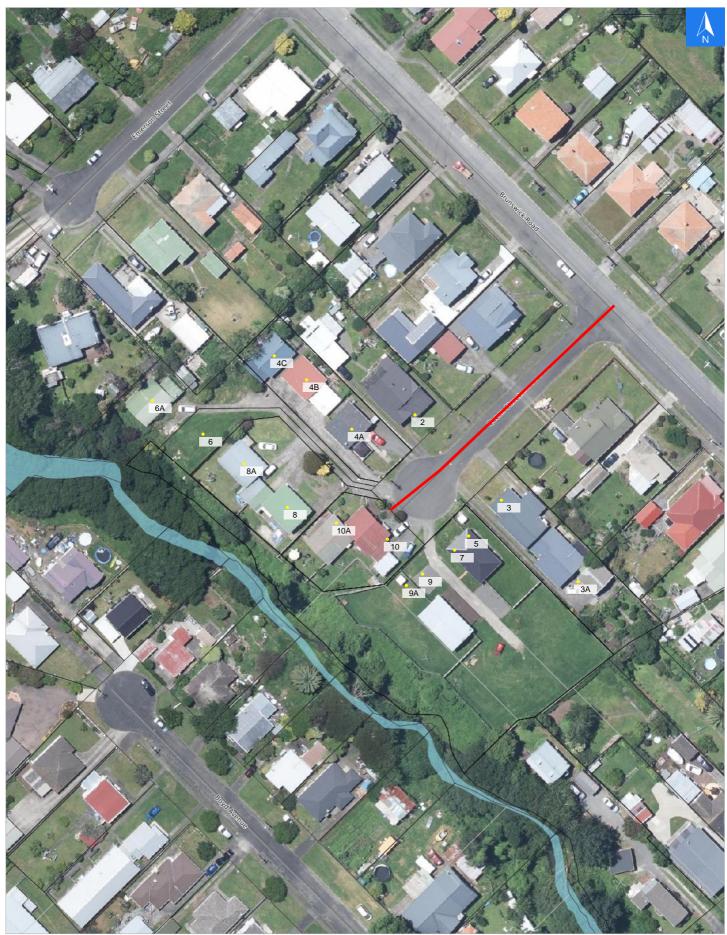

# **Road Evacuation Map**

## **Queen Street**

#### Disclaimer:

Digital map data sourced from Land Information New Zealand CROWN COPYRIGHT RESERVED. The information displayed in the GIS has been taken from Whanganui District Council's databases and maps. It is made available in good faith but its accuracy or completeness is not guaranteed. If the information is relied on in support of a resource consent it should be verified independently.