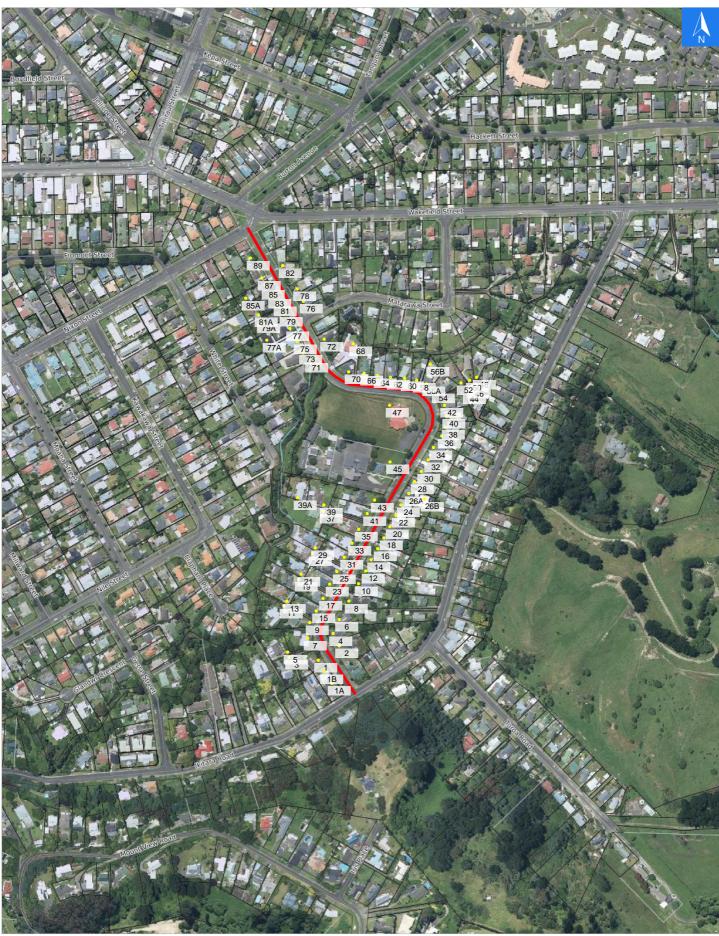

# **Road Evacuation Map**

# **Raine Street**

### Disclaimer:

Digital map data sourced from Land Information New Zealand CROWN COPYRIGHT RESERVED. The information displayed in the GIS has been taken from Whanganui District Council's databases and maps. It is made available in good faith but its accuracy or completeness is not guaranteed. If the information is relied on in support of a resource consent it should be verified independently.