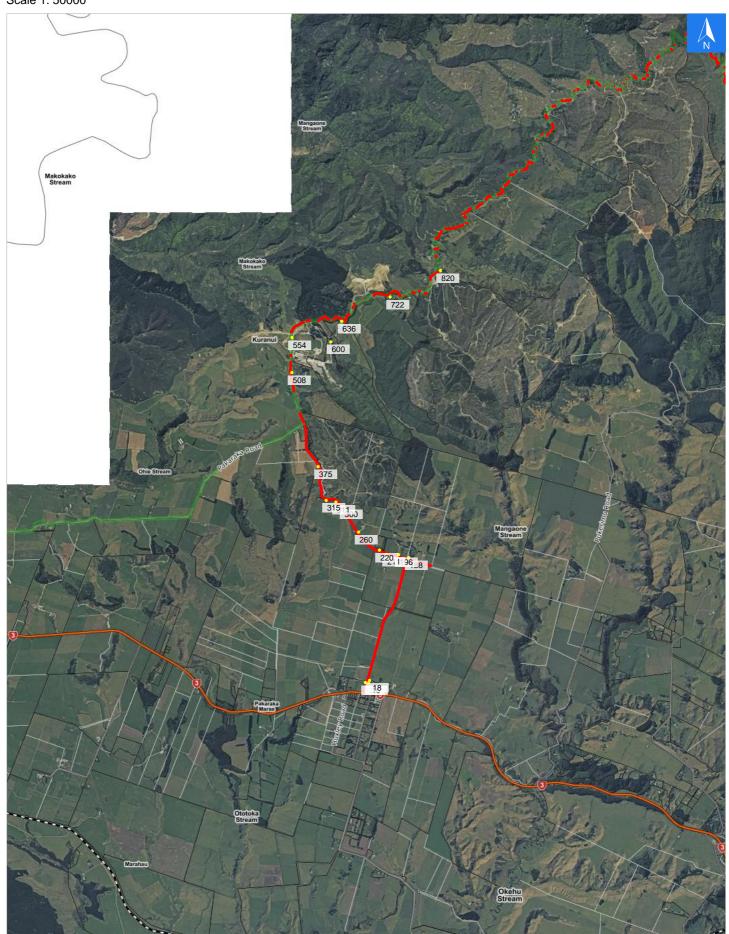

Wednesday, September 25, 2024

## **Road Evacuation Map**

## **Rangitatau West Road**

### Disclaimer:

Digital map data sourced from Land Information New Zealand CROWN COPYRIGHT RESERVED.

The information displayed in the GIS has been taken from Whanganui District Council's databases and maps.

It is made available in good faith but its accuracy or completeness is not guaranteed. If the information is relied on in support of a resource consent it should be verified independently.

Scale 1: 50000

# Wednesday, September 25, 2024

**Road Evacuation Addresses** 

Data sourced from LINZ

| LINZ Address                                     | Notes | Date Time<br>Visited | Placard       |
|--------------------------------------------------|-------|----------------------|---------------|
| 15 Rangitatau West Road, Pkaraka,<br>Whanganui   |       |                      | W Y1 Y2 R1 R2 |
| 16 Rangitatau West Road, Pkaraka,<br>Whanganui   |       |                      | W Y1 Y2 R1 R2 |
| 18 Rangitatau West Road, Pkaraka,<br>Whanganui   |       |                      | W Y1 Y2 R1 R2 |
| 188 Rangitatau West Road, Pkaraka,<br>Whanganui  |       |                      | W Y1 Y2 R1 R2 |
| 196 Rangitatau West Road, Pkaraka,<br>Whanganui  |       |                      | W Y1 Y2 R1 R2 |
| 211 Rangitatau West Road, Pkaraka,<br>Whanganui  |       |                      | W Y1 Y2 R1 R2 |
| 220 Rangitatau West Road, Pkaraka,<br>Whanganui  |       |                      | W Y1 Y2 R1 R2 |
| 260 Rangitatau West Road, Pkaraka,<br>Whanganui  |       |                      | W Y1 Y2 R1 R2 |
| 300 Rangitatau West Road, Pkaraka,<br>Whanganui  |       |                      | W Y1 Y2 R1 R2 |
| 311 Rangitatau West Road, Pkaraka,<br>Whanganui  |       |                      | W Y1 Y2 R1 R2 |
| 315 Rangitatau West Road, Pkaraka,<br>Whanganui  |       |                      | W Y1 Y2 R1 R2 |
| 375 Rangitatau West Road, Pkaraka,<br>Whanganui  |       |                      | W Y1 Y2 R1 R2 |
| 508 Rangitatau West Road, Waittara,<br>Whanganui |       |                      | W Y1 Y2 R1 R2 |
| 554 Rangitatau West Road, Waittara,<br>Whanganui |       |                      | W Y1 Y2 R1 R2 |
| 600 Rangitatau West Road, Waittara,<br>Whanganui |       |                      | W Y1 Y2 R1 R2 |
| 636 Rangitatau West Road, Waittara,<br>Whanganui |       |                      | W Y1 Y2 R1 R2 |
| 722 Rangitatau West Road, Waittara,<br>Whanganui |       |                      | W Y1 Y2 R1 R2 |
| 820 Rangitatau West Road, Waittara,<br>Whanganui |       |                      | W Y1 Y2 R1 R2 |