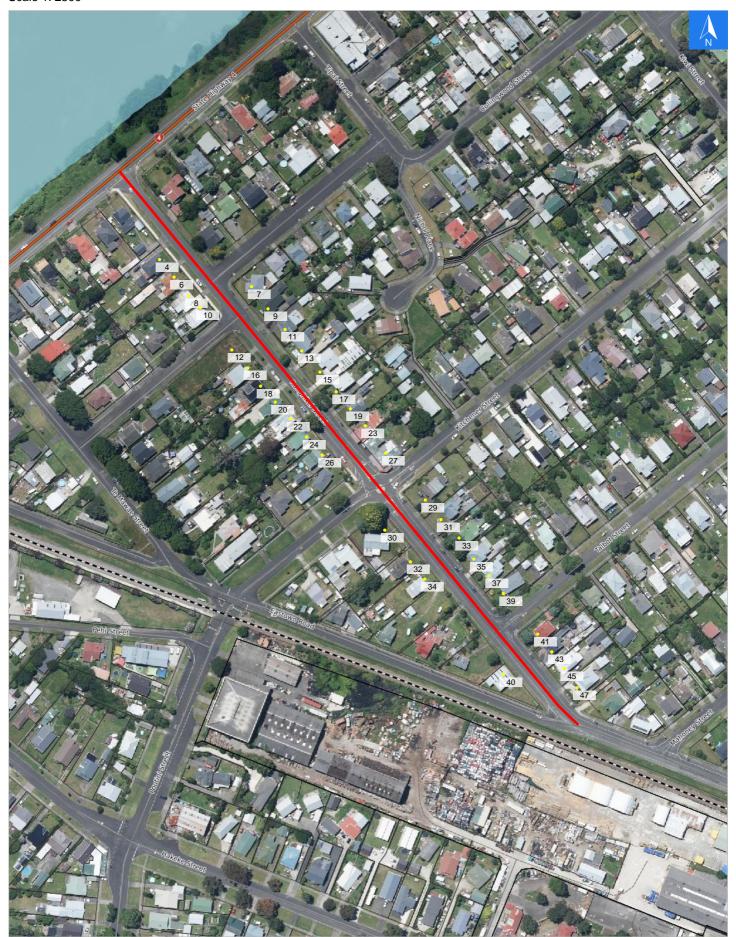

Wednesday, September 25, 2024

## **Road Evacuation Map**

## Disclaimer:

Digital map data sourced from Land Information New Zealand CROWN COPYRIGHT RESERVED.

The information displayed in the GIS has been taken from Whanganui District Council's databases and maps.

It is made available in good faith but its accuracy or completeness is not guaranteed. If the information is relied on in support of a resource consent it should be verified independently.

Rangitikei Street

Scale 1: 2500

### Rangitikei Street