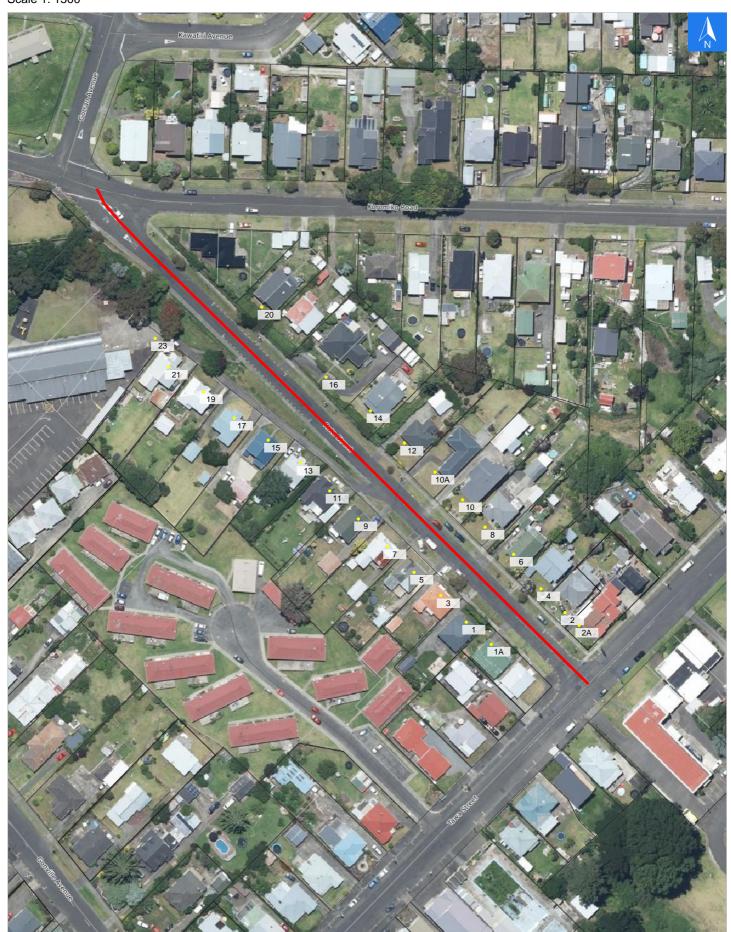

### **Road Evacuation Map**

Disclaimer:

Digital map data sourced from Land Information New Zealand CROWN COPYRIGHT RESERVED.

The information displayed in the GIS has been taken from Whanganui District Council's databases and maps.

It is made available in good faith but its accuracy or completeness is not guaranteed. If the information is relied on in support of a resource consent it should be verified independently.

**Rata Street** 

Scale 1: 1500

## Wednesday, September 25, 2024

**Road Evacuation Addresses** 

Data sourced from LINZ

| LINZ Address                         | Notes | Date Time<br>Visited | Placard       |
|--------------------------------------|-------|----------------------|---------------|
| 1 Rata Street, Gonville, Whanganui   |       |                      | W Y1 Y2 R1 R2 |
| 1A Rata Street, Gonville, Whanganui  |       |                      | W Y1 Y2 R1 R2 |
| 2 Rata Street, Gonville, Whanganui   |       |                      | W Y1 Y2 R1 R2 |
| 2A Rata Street, Gonville, Whanganui  |       |                      | W Y1 Y2 R1 R2 |
| 3 Rata Street, Gonville, Whanganui   |       |                      | W Y1 Y2 R1 R2 |
| 4 Rata Street, Gonville, Whanganui   |       |                      | W Y1 Y2 R1 R2 |
| 5 Rata Street, Gonville, Whanganui   |       |                      | W Y1 Y2 R1 R2 |
| 6 Rata Street, Gonville, Whanganui   |       |                      | W Y1 Y2 R1 R2 |
| 7 Rata Street, Gonville, Whanganui   |       |                      | W Y1 Y2 R1 R2 |
| 8 Rata Street, Gonville, Whanganui   |       |                      | W Y1 Y2 R1 R2 |
| 9 Rata Street, Gonville, Whanganui   |       |                      | W Y1 Y2 R1 R2 |
| 10 Rata Street, Gonville, Whanganui  |       |                      | W Y1 Y2 R1 R2 |
| 10A Rata Street, Gonville, Whanganui |       |                      | W Y1 Y2 R1 R2 |
| 11 Rata Street, Gonville, Whanganui  |       |                      | W Y1 Y2 R1 R2 |
| 12 Rata Street, Gonville, Whanganui  |       |                      | W Y1 Y2 R1 R2 |
| 13 Rata Street, Gonville, Whanganui  |       |                      | W Y1 Y2 R1 R2 |
| 14 Rata Street, Gonville, Whanganui  |       |                      | W Y1 Y2 R1 R2 |
| 15 Rata Street, Gonville, Whanganui  |       |                      | W Y1 Y2 R1 R2 |
| 16 Rata Street, Gonville, Whanganui  |       |                      | W Y1 Y2 R1 R2 |
| 17 Rata Street, Gonville, Whanganui  |       |                      | W Y1 Y2 R1 R2 |
| 19 Rata Street, Gonville, Whanganui  |       |                      | W Y1 Y2 R1 R2 |
| 20 Rata Street, Gonville, Whanganui  |       |                      | W Y1 Y2 R1 R2 |
| 21 Rata Street, Gonville, Whanganui  |       |                      | W Y1 Y2 R1 R2 |
| 23 Rata Street, Gonville, Whanganui  |       |                      | W Y1 Y2 R1 R2 |