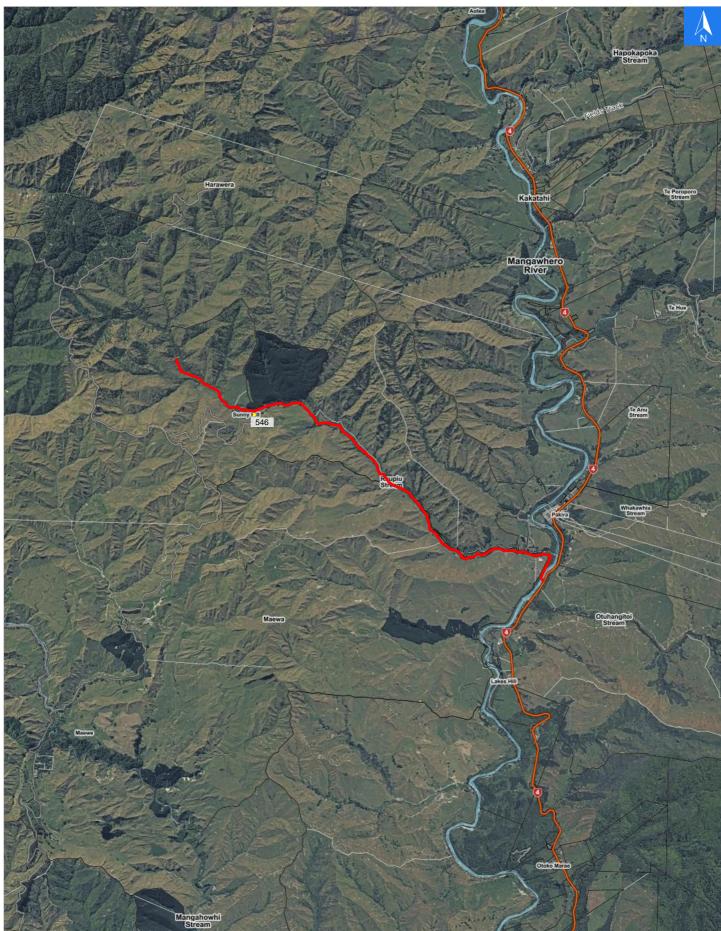

# **Raupiu Road**

## **Raupiu Road**

Wednesday, September 25, 2024

Digital map data sourced from Land Information New Zealand CROWN COPYRIGHT RESERVED. The information displayed in the GIS has been taken from Whanganui District Council's databases and maps. It is made available in good faith but its accuracy or completeness is not guaranteed. If the information is relied on in support of a resource consent it should be verified independently.

#### **Road Evacuation Addresses**

| Data sourced from LINZ               |       |                      |               |
|--------------------------------------|-------|----------------------|---------------|
| LINZ Address                         | Notes | Date Time<br>Visited | Placard       |
| 546 Raupiu Road, Kakatahi, Whanganui |       |                      | W Y1 Y2 R1 R2 |