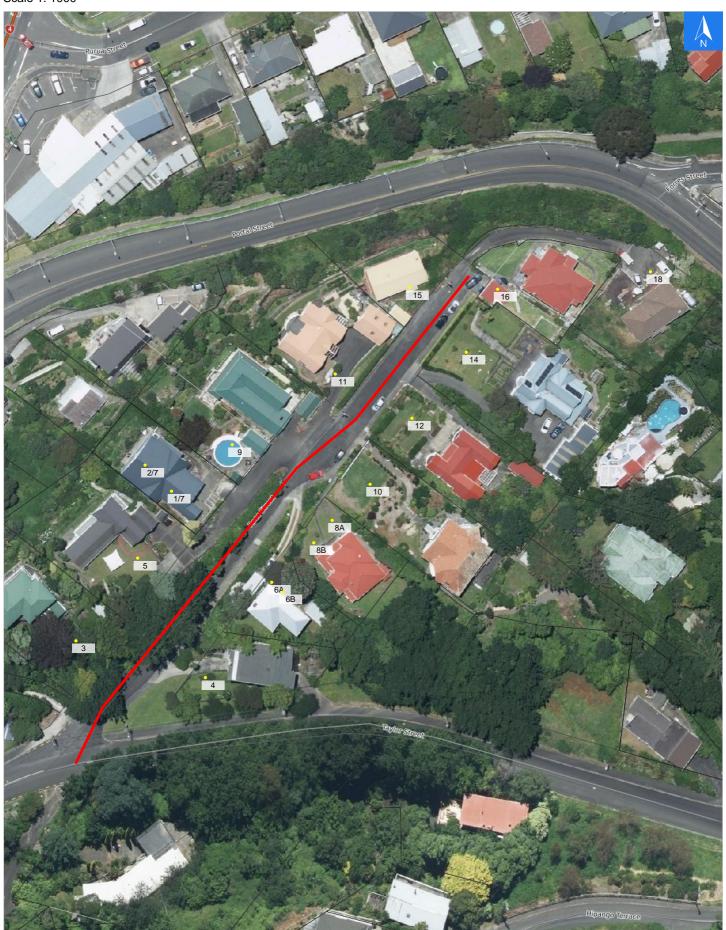

Wednesday, September 25, 2024

## **Road Evacuation Map**

**Rees Street** 

### Disclaimer:

Digital map data sourced from Land Information New Zealand CROWN COPYRIGHT RESERVED.

The information displayed in the GIS has been taken from Whanganui District Council's databases and maps.

It is made available in good faith but its accuracy or completeness is not guaranteed. If the information is relied on in support of a resource consent it should be verified independently.

Scale 1: 1000