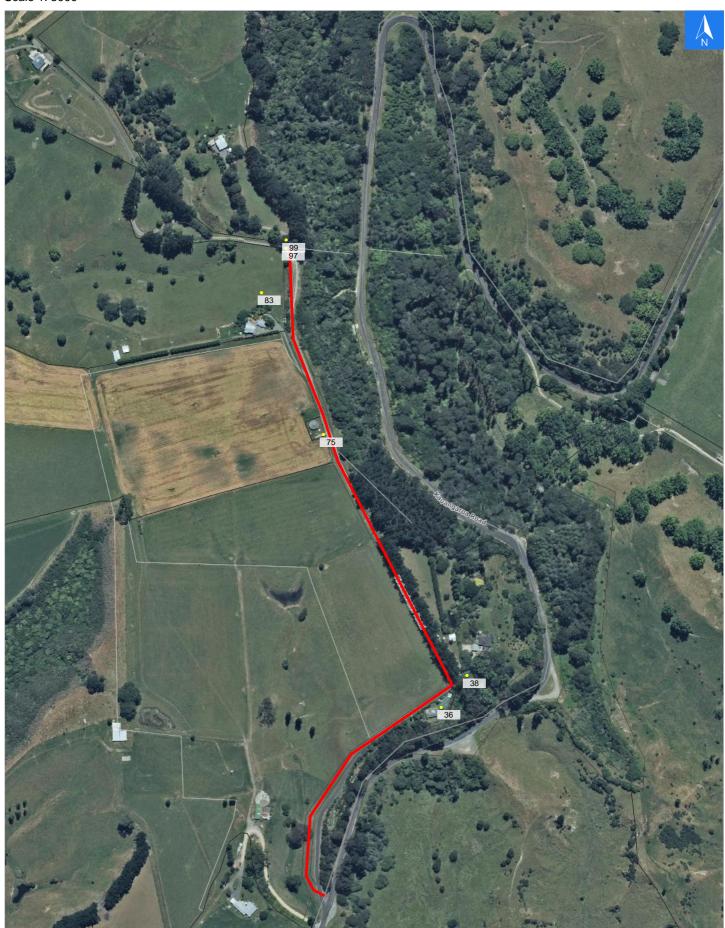

### **Richardsons Road**

#### **Road Evacuation Addresses**

Data sourced from LINZ

| LINZ Address                 | Notes | Date Time<br>Visited | Placard       |
|------------------------------|-------|----------------------|---------------|
| 36 Richardsons Road, Fordell |       |                      | W Y1 Y2 R1 R2 |
| 38 Richardsons Road, Fordell |       |                      | W Y1 Y2 R1 R2 |
| 75 Richardsons Road, Fordell |       |                      | W Y1 Y2 R1 R2 |
| 83 Richardsons Road, Fordell |       |                      | W Y1 Y2 R1 R2 |
| 97 Richardsons Road, Fordell |       |                      | W Y1 Y2 R1 R2 |
| 99 Richardsons Road, Fordell |       |                      | W Y1 Y2 R1 R2 |