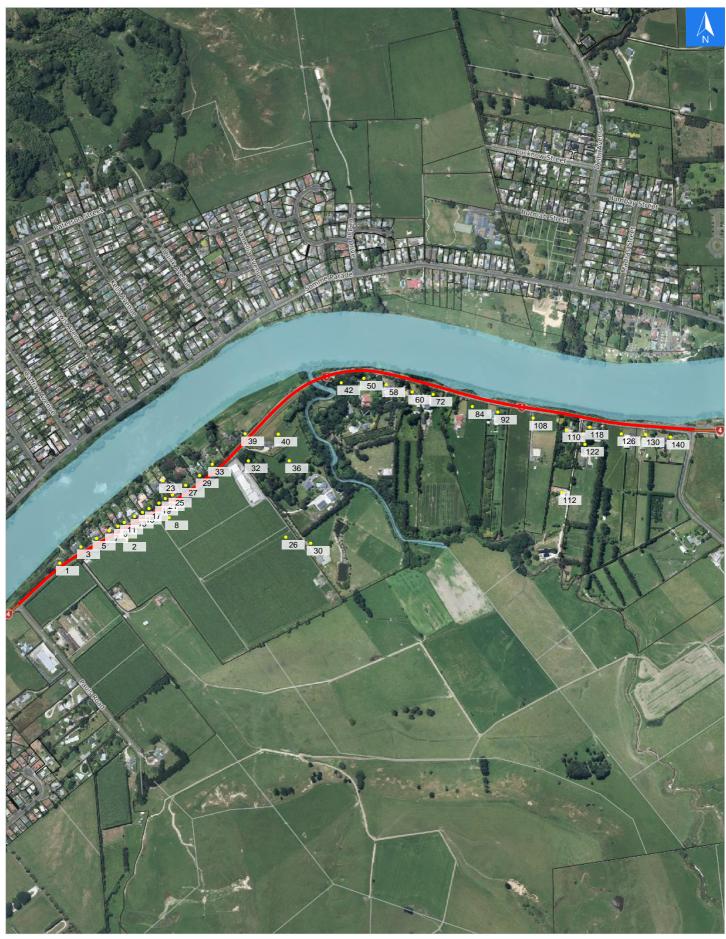

# **Road Evacuation Map**

# **Riverbank Road**

### Disclaimer:

Digital map data sourced from Land Information New Zealand CROWN COPYRIGHT RESERVED. The information displayed in the GIS has been taken from Whanganui District Council's databases and maps. It is made available in good faith but its accuracy or completeness is not guaranteed. If the information is relied on in support of a resource consent it should be verified independently.

Wednesday, September 25, 2024

### Scale 1: 10000