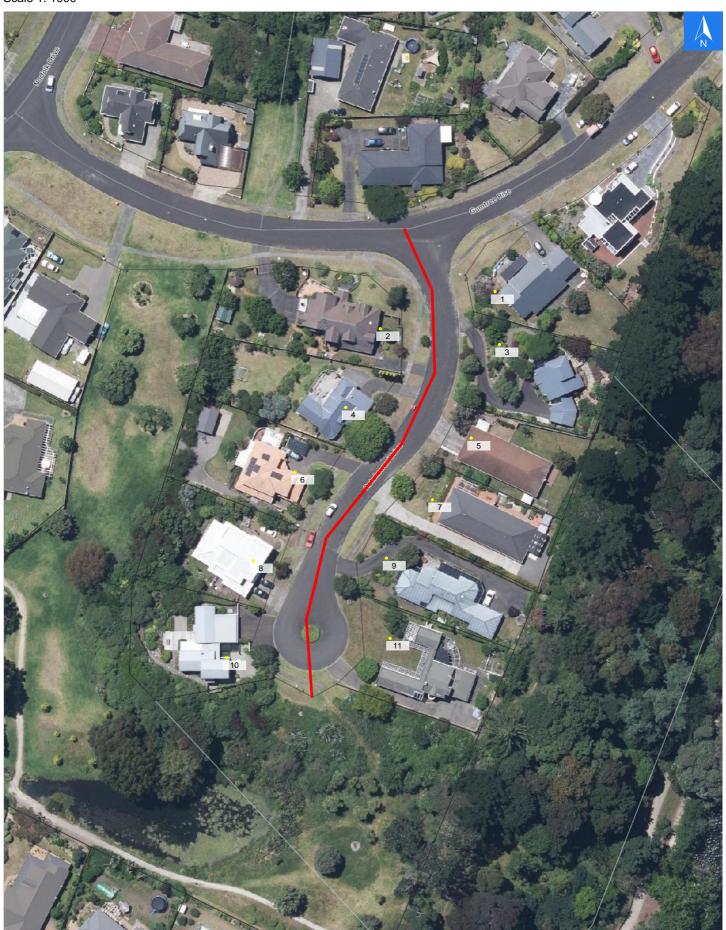

Wednesday, September 25, 2024

# **Road Evacuation Map**

**Rotokawau Drive** 

### Disclaimer:

Digital map data sourced from Land Information New Zealand CROWN COPYRIGHT RESERVED.

The information displayed in the GIS has been taken from Whanganui District Council's databases and maps.

It is made available in good faith but its accuracy or completeness is not guaranteed. If the information is relied on in support of a resource consent it should be verified independently.

Scale 1: 1000