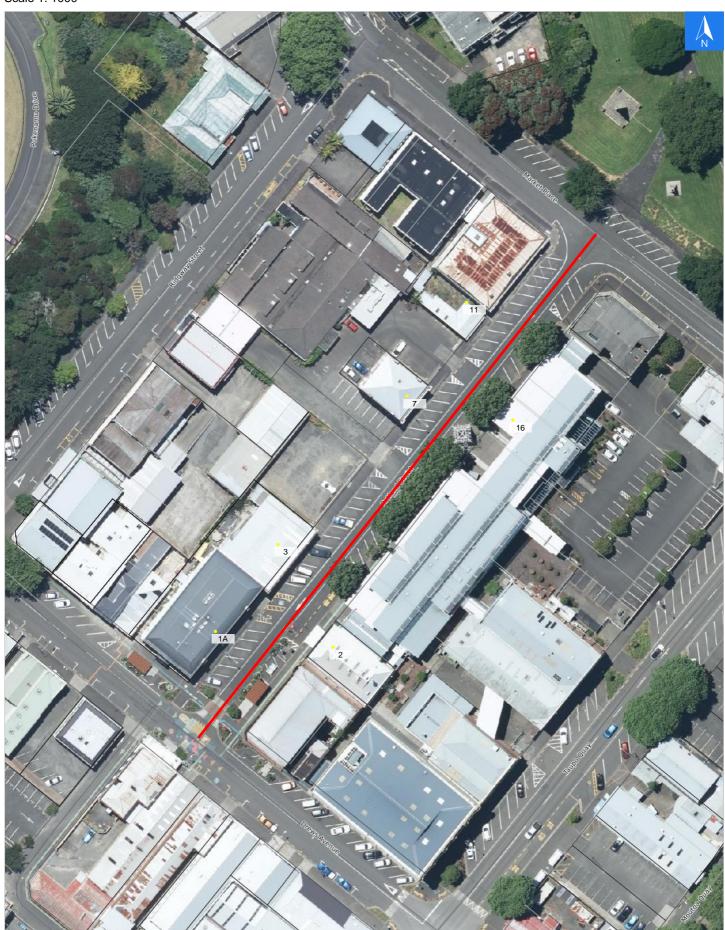

## **Rutland Street**

#### Disclaimer:

Digital map data sourced from Land Information New Zealand CROWN COPYRIGHT RESERVED.

The information displayed in the GIS has been taken from Whanganui District Council's databases and maps.

It is made available in good faith but its accuracy or completeness is not guaranteed. If the information is relied on in support of a resource consent it should be verified independently.

Scale 1: 1000