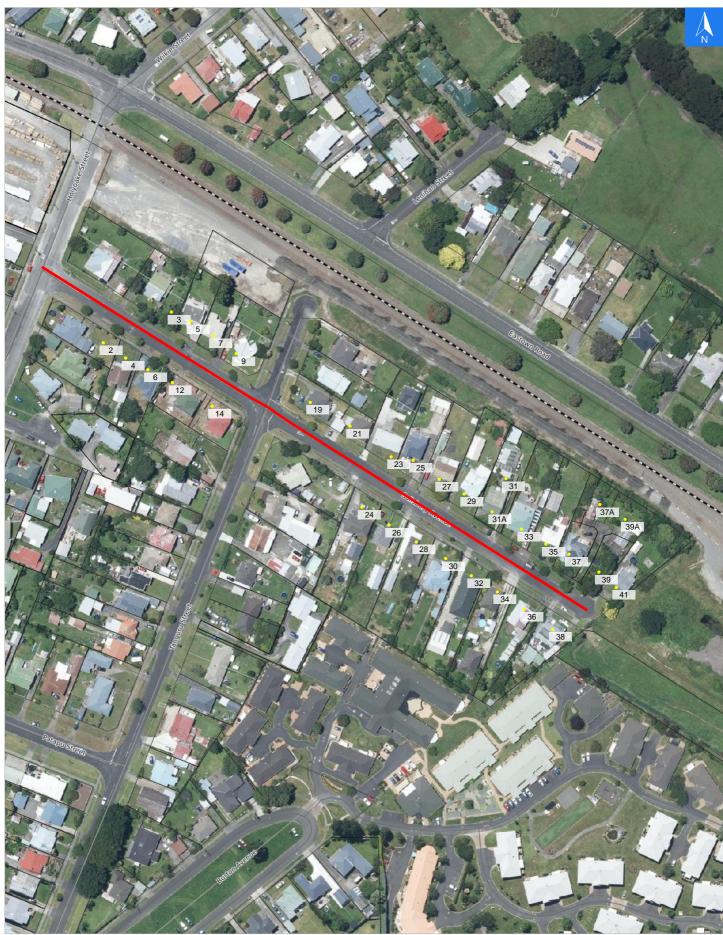

# **Road Evacuation Map**

# **Salisbury Avenue**

## Disclaimer:

Digital map data sourced from Land Information New Zealand CROWN COPYRIGHT RESERVED. The information displayed in the GIS has been taken from Whanganui District Council's databases and maps. It is made available in good faith but its accuracy or completeness is not guaranteed. If the information is relied on in support of a resource consent it should be verified independently.

Wednesday, September 25, 2024

## Scale 1: 2000