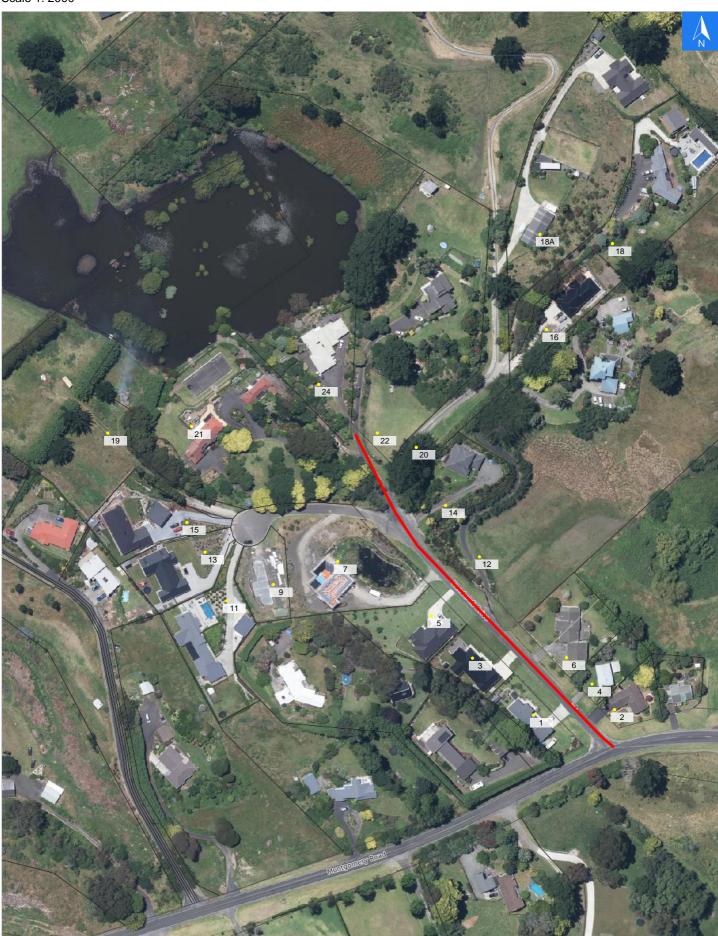

# **Road Evacuation Map**

# Sandcroft Drive

### Disclaimer:

Digital map data sourced from Land Information New Zealand CROWN COPYRIGHT RESERVED. The information displayed in the GIS has been taken from Whanganui District Council's databases and maps. It is made available in good faith but its accuracy or completeness is not guaranteed. If the information is relied on in support of a resource consent it should be verified independently.

Wednesday, September 25, 2024

Scale 1: 2000