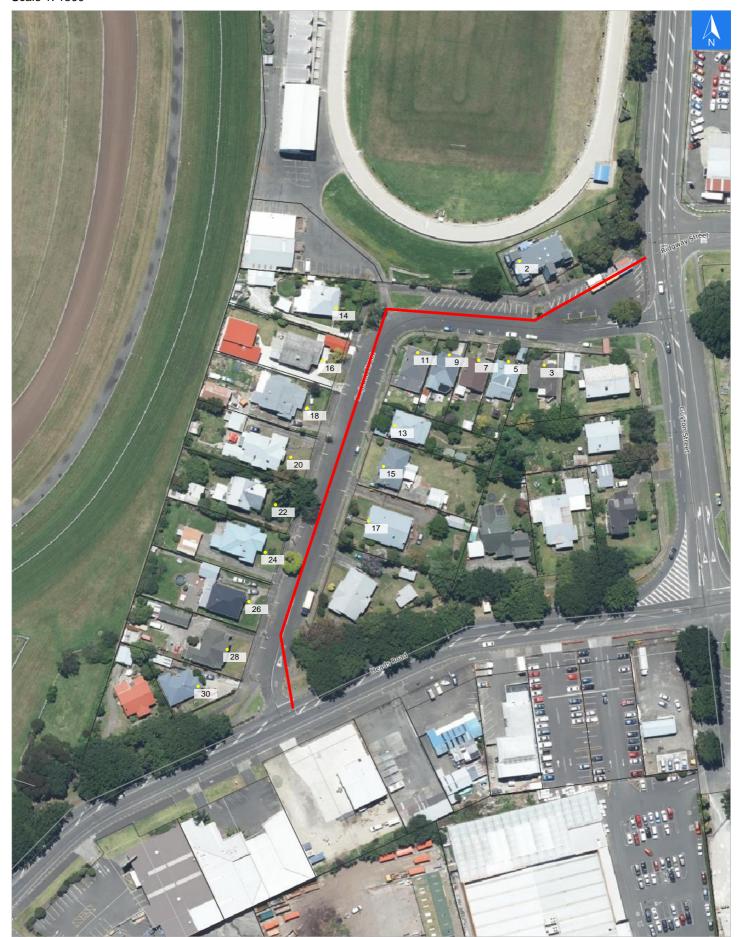

# **Road Evacuation Map**

**Sarjeant Street** 

## Disclaimer:

Digital map data sourced from Land Information New Zealand CROWN COPYRIGHT RESERVED.

The information displayed in the GIS has been taken from Whanganui District Council's databases and maps.

It is made available in good faith but its accuracy or completeness is not guaranteed. If the information is relied on in support of a resource consent it should be verified independently.

Scale 1: 1500