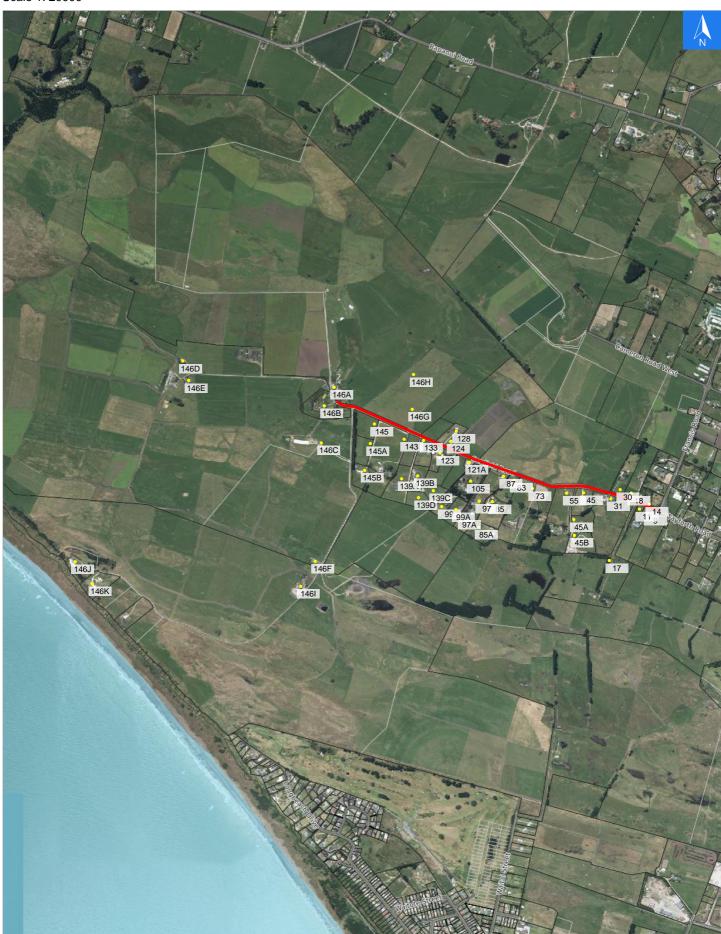

# **Road Evacuation Map**

# **Seafield Road**

### Disclaimer:

Digital map data sourced from Land Information New Zealand CROWN COPYRIGHT RESERVED. The information displayed in the GIS has been taken from Whanganui District Council's databases and maps. It is made available in good faith but its accuracy or completeness is not guaranteed. If the information is relied on in support of a resource consent it should be verified independently.

## **Road Evacuation Address Checklist**

## **Seafield Road**

#### Disclaimer:

Digital map data sourced from Land Information New Zealand CROWN COPYRIGHT RESERVED. The information displayed in the GIS has been taken from Whanganui District Council's databases and maps. It is made available in good faith but its accuracy or completeness is not guaranteed. If the information is relied on in support of a resource consent it should be verified independently.

### **Road Evacuation Addresses**

Wednesday, September 25, 2024

| LINZ Address                            | Notes Date Time<br>Visited | Placard       |
|-----------------------------------------|----------------------------|---------------|
| 9 Seafield Road, Westmere, Whanganui    | VISILEU                    | W Y1 Y2 R1 R2 |
| 11 Seafield Road, Westmere, Whanganui   |                            | W Y1 Y2 R1 R2 |
| 14 Seafield Road, Westmere, Whanganui   |                            | W Y1 Y2 R1 R2 |
| 17 Seafield Road, Westmere, Whanganui   |                            | W Y1 Y2 R1 R2 |
| 18 Seafield Road, Westmere, Whanganui   |                            | W Y1 Y2 R1 R2 |
| 30 Seafield Road, Westmere, Whanganui   |                            | W Y1 Y2 R1 R2 |
| 31 Seafield Road, Westmere, Whanganui   |                            | W Y1 Y2 R1 R2 |
| 45 Seafield Road, Westmere, Whanganui   |                            | W Y1 Y2 R1 R2 |
| 45A Seafield Road, Westmere, Whanganui  |                            | W Y1 Y2 R1 R2 |
| 45B Seafield Road, Westmere, Whanganui  |                            | W Y1 Y2 R1 R2 |
| 55 Seafield Road, Westmere, Whanganui   |                            | W Y1 Y2 R1 R2 |
| 73 Seafield Road, Westmere, Whanganui   |                            | W Y1 Y2 R1 R2 |
| 33 Seafield Road, Westmere, Whanganui   |                            | W Y1 Y2 R1 R2 |
| 35 Seafield Road, Westmere, Whanganui   |                            | W Y1 Y2 R1 R2 |
| 35A Seafield Road, Westmere, Whanganui  |                            | W Y1 Y2 R1 R2 |
| 37 Seafield Road, Westmere, Whanganui   |                            | W Y1 Y2 R1 R2 |
| 97 Seafield Road, Westmere, Whanganui   |                            | W Y1 Y2 R1 R2 |
| 97A Seafield Road, Westmere, Whanganui  |                            | W Y1 Y2 R1 R2 |
| 99 Seafield Road, Westmere, Whanganui   |                            | W Y1 Y2 R1 R2 |
| 99A Seafield Road, Westmere, Whanganui  |                            | W Y1 Y2 R1 R2 |
| 105 Seafield Road, Westmere, Whanganui  |                            | W Y1 Y2 R1 R2 |
| 21A Seafield Road, Westmere, Whanganui  |                            | W Y1 Y2 R1 R2 |
| 23 Seafield Road, Westmere, Whanganui   |                            | W Y1 Y2 R1 R2 |
| 24 Seafield Road, Westmere, Whanganui   |                            | W Y1 Y2 R1 R2 |
| 128 Seafield Road, Westmere, Whanganui  |                            | W Y1 Y2 R1 R2 |
| 133 Seafield Road, Westmere, Whanganui  |                            | W Y1 Y2 R1 R2 |
| 139A Seafield Road, Westmere, Whanganui |                            | W Y1 Y2 R1 R2 |
| 139B Seafield Road, Westmere, Whanganui |                            | W Y1 Y2 R1 R2 |
| 139C Seafield Road, Westmere, Whanganui |                            | W Y1 Y2 R1 R2 |
| 139D Seafield Road, Westmere, Whanganui |                            | W Y1 Y2 R1 R2 |
| 143 Seafield Road, Westmere, Whanganui  |                            | W Y1 Y2 R1 R2 |
| 145 Seafield Road, Westmere, Whanganui  |                            | W Y1 Y2 R1 R2 |
| 145A Seafield Road, Westmere, Whanganui |                            | W Y1 Y2 R1 R2 |
| 45B Seafield Road, Westmere, Whanganui  |                            | W Y1 Y2 R1 R2 |
| 146A Seafield Road, Westmere, Whanganui |                            | W Y1 Y2 R1 R2 |
| 46B Seafield Road, Westmere, Whanganui  |                            | W Y1 Y2 R1 R2 |
| 46C Seafield Road, Westmere, Whanganui  |                            | W Y1 Y2 R1 R2 |
| 46D Seafield Road, Westmere, Whanganui  |                            | W Y1 Y2 R1 R2 |
| 146E Seafield Road, Westmere, Whanganui |                            | W Y1 Y2 R1 R2 |
| 146F Seafield Road, Westmere, Whanganui |                            | W Y1 Y2 R1 R2 |
| 46G Seafield Road, Westmere, Whanganui  |                            | W Y1 Y2 R1 R2 |
| 146H Seafield Road, Westmere, Whanganui |                            | W Y1 Y2 R1 R2 |
| 146I Seafield Road, Westmere, Whanganui |                            | W Y1 Y2 R1 R2 |