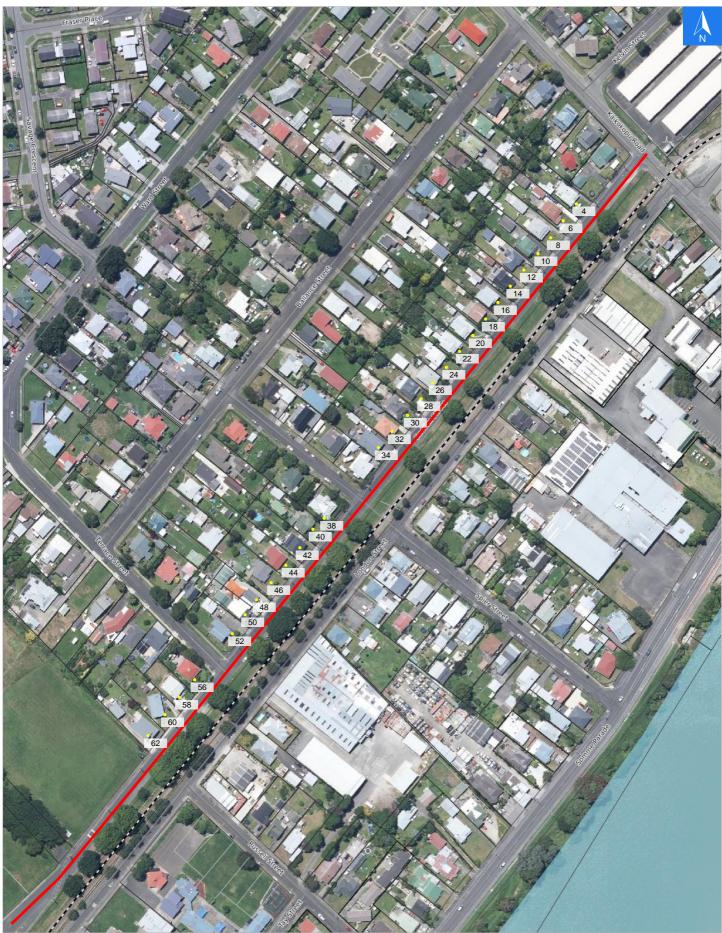

# **Road Evacuation Map**

# **Seddon Street**

Wednesday, September 25, 2024

Scale 1: 2500

## **Seddon Street**

# Road Evacuation Addresses

Wednesday, September 25, 2024

| Data sourced from LINZ               |       |                      |               |
|--------------------------------------|-------|----------------------|---------------|
| LINZ Address                         | Notes | Date Time<br>Visited | Placard       |
| 4 Seddon Street, Aramoho, Whanganui  |       |                      | W Y1 Y2 R1 R2 |
| 6 Seddon Street, Aramoho, Whanganui  |       |                      | W Y1 Y2 R1 R2 |
| 8 Seddon Street, Aramoho, Whanganui  |       |                      | W Y1 Y2 R1 R2 |
| 10 Seddon Street, Aramoho, Whanganui |       |                      | W Y1 Y2 R1 R2 |
| 12 Seddon Street, Aramoho, Whanganui |       |                      | W Y1 Y2 R1 R2 |
| 14 Seddon Street, Aramoho, Whanganui |       |                      | W Y1 Y2 R1 R2 |
| 16 Seddon Street, Aramoho, Whanganui |       |                      | W Y1 Y2 R1 R2 |
| 18 Seddon Street, Aramoho, Whanganui |       |                      | W Y1 Y2 R1 R2 |
| 20 Seddon Street, Aramoho, Whanganui |       |                      | W Y1 Y2 R1 R2 |
| 22 Seddon Street, Aramoho, Whanganui |       |                      | W Y1 Y2 R1 R2 |
| 24 Seddon Street, Aramoho, Whanganui |       |                      | W Y1 Y2 R1 R2 |
| 26 Seddon Street, Aramoho, Whanganui |       |                      | W Y1 Y2 R1 R2 |
| 28 Seddon Street, Aramoho, Whanganui |       |                      | W Y1 Y2 R1 R2 |
| 30 Seddon Street, Aramoho, Whanganui |       |                      | W Y1 Y2 R1 R2 |
| 32 Seddon Street, Aramoho, Whanganui |       |                      | W Y1 Y2 R1 R2 |
| 34 Seddon Street, Aramoho, Whanganui |       |                      | W Y1 Y2 R1 R2 |
| 38 Seddon Street, Aramoho, Whanganui |       |                      | W Y1 Y2 R1 R2 |
| 40 Seddon Street, Aramoho, Whanganui |       |                      | W Y1 Y2 R1 R2 |
| 42 Seddon Street, Aramoho, Whanganui |       |                      | W Y1 Y2 R1 R2 |
| 44 Seddon Street, Aramoho, Whanganui |       |                      | W Y1 Y2 R1 R2 |
| 46 Seddon Street, Aramoho, Whanganui |       |                      | W Y1 Y2 R1 R2 |
| 48 Seddon Street, Aramoho, Whanganui |       |                      | W Y1 Y2 R1 R2 |
| 50 Seddon Street, Aramoho, Whanganui |       |                      | W Y1 Y2 R1 R2 |
| 52 Seddon Street, Aramoho, Whanganui |       |                      | W Y1 Y2 R1 R2 |
| 56 Seddon Street, Aramoho, Whanganui |       |                      | W Y1 Y2 R1 R2 |
| 58 Seddon Street, Aramoho, Whanganui |       |                      | W Y1 Y2 R1 R2 |
| 60 Seddon Street, Aramoho, Whanganui |       |                      | W Y1 Y2 R1 R2 |
| 62 Seddon Street, Aramoho, Whanganui |       |                      | W Y1 Y2 R1 R2 |