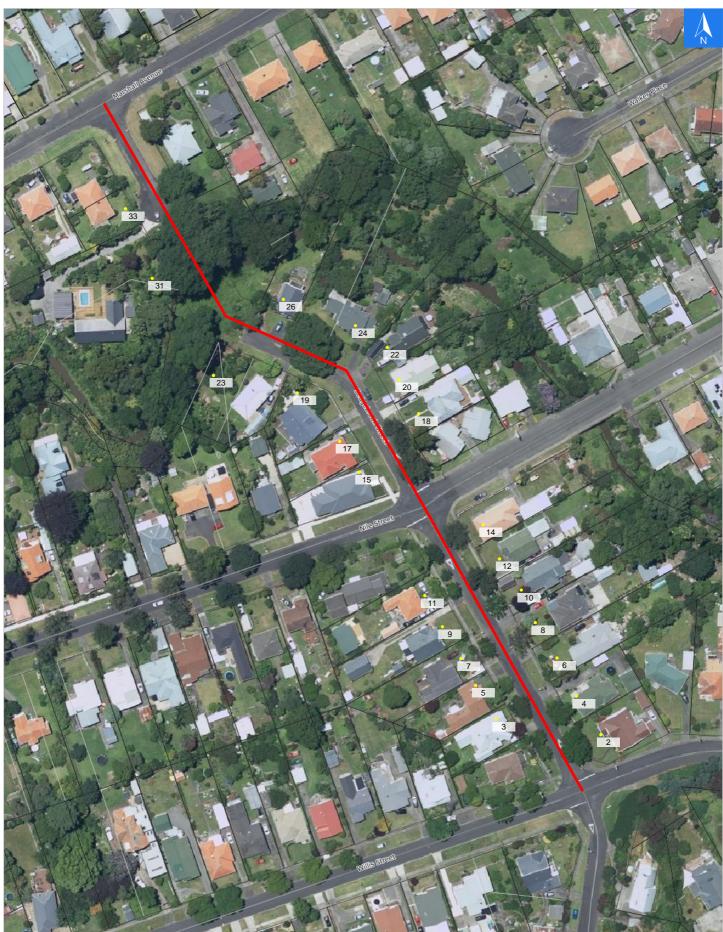

## **Road Evacuation Map**

# Sedgebrook Street

## Disclaimer:

Digital map data sourced from Land Information New Zealand CROWN COPYRIGHT RESERVED. The information displayed in the GIS has been taken from Whanganui District Council's databases and maps. It is made available in good faith but its accuracy or completeness is not guaranteed. If the information is relied on in support of a resource consent it should be verified independently.

### Scale 1: 1500

#### **Road Evacuation Addresses**

| Data sourced from LINZ                             |       |                      |               |
|----------------------------------------------------|-------|----------------------|---------------|
| LINZ Address                                       | Notes | Date Time<br>Visited | Placard       |
| 2 Sedgebrook Street, Whanganui East,<br>Whanganui  |       |                      | W Y1 Y2 R1 R2 |
| 3 Sedgebrook Street, Whanganui East,<br>Whanganui  |       |                      | W Y1 Y2 R1 R2 |
| 4 Sedgebrook Street, Whanganui East,<br>Whanganui  |       |                      | W Y1 Y2 R1 R2 |
| 5 Sedgebrook Street, Whanganui East,<br>Whanganui  |       |                      | W Y1 Y2 R1 R2 |
| 6 Sedgebrook Street, Whanganui East,<br>Whanganui  |       |                      | W Y1 Y2 R1 R2 |
| 7 Sedgebrook Street, Whanganui East,<br>Whanganui  |       |                      | W Y1 Y2 R1 R2 |
| 8 Sedgebrook Street, Whanganui East,<br>Whanganui  |       |                      | W Y1 Y2 R1 R2 |
| 9 Sedgebrook Street, Whanganui East,<br>Whanganui  |       |                      | W Y1 Y2 R1 R2 |
| 10 Sedgebrook Street, Whanganui East,<br>Whanganui |       |                      | W Y1 Y2 R1 R2 |
| 11 Sedgebrook Street, Whanganui East,<br>Whanganui |       |                      | W Y1 Y2 R1 R2 |
| 12 Sedgebrook Street, Whanganui East,<br>Whanganui |       |                      | W Y1 Y2 R1 R2 |
| 14 Sedgebrook Street, Whanganui East,<br>Whanganui |       |                      | W Y1 Y2 R1 R2 |
| 15 Sedgebrook Street, Whanganui East,<br>Whanganui |       |                      | W Y1 Y2 R1 R2 |
| 17 Sedgebrook Street, Whanganui East,<br>Whanganui |       |                      | W Y1 Y2 R1 R2 |
| 18 Sedgebrook Street, Whanganui East,<br>Whanganui |       |                      | W Y1 Y2 R1 R2 |
| 19 Sedgebrook Street, Whanganui East,<br>Whanganui |       |                      | W Y1 Y2 R1 R2 |
| 20 Sedgebrook Street, Whanganui East,<br>Whanganui |       |                      | W Y1 Y2 R1 R2 |
| 22 Sedgebrook Street, Whanganui East,<br>Whanganui |       |                      | W Y1 Y2 R1 R2 |
| 23 Sedgebrook Street, Whanganui East,<br>Whanganui |       |                      | W Y1 Y2 R1 R2 |
| 24 Sedgebrook Street, Whanganui East,<br>Whanganui |       |                      | W Y1 Y2 R1 R2 |
| 26 Sedgebrook Street, Whanganui East,<br>Whanganui |       |                      | W Y1 Y2 R1 R2 |
| 31 Sedgebrook Street, Whanganui East,<br>Whanganui |       |                      | W Y1 Y2 R1 R2 |
| 33 Sedgebrook Street, Whanganui East,<br>Whanganui |       |                      | W Y1 Y2 R1 R2 |