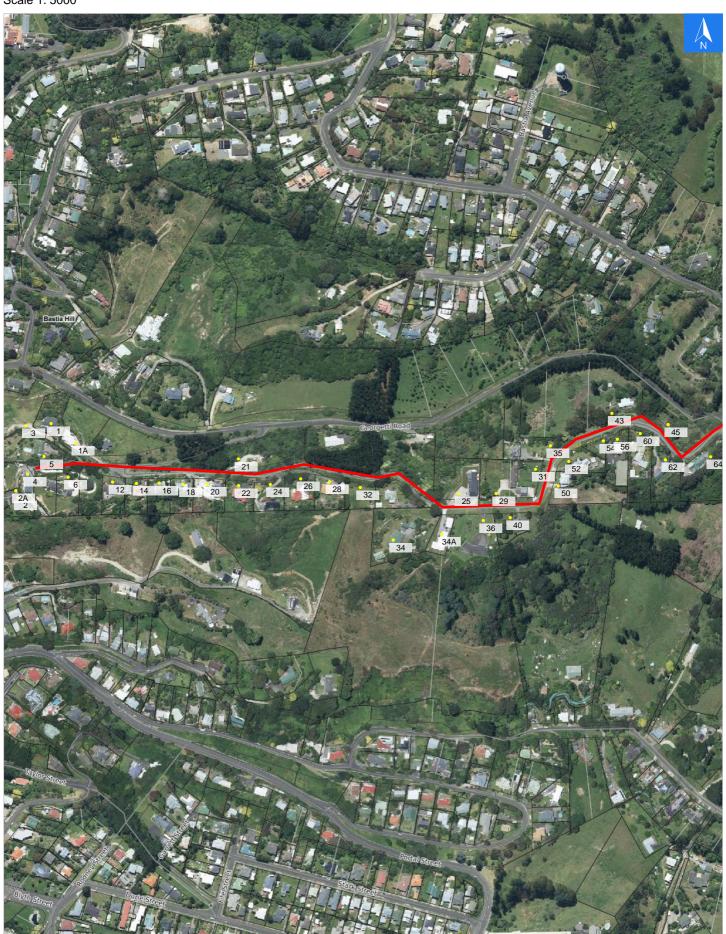

Wednesday, September 25, 2024

# **Road Evacuation Map**

# **Shakespeare Road**

### Disclaimer:

Digital map data sourced from Land Information New Zealand CROWN COPYRIGHT RESERVED.

The information displayed in the GIS has been taken from Whanganui District Council's databases and maps.

It is made available in good faith but its accuracy or completeness is not guaranteed. If the information is relied on in support of a resource consent it should be verified independently.

Scale 1: 5000