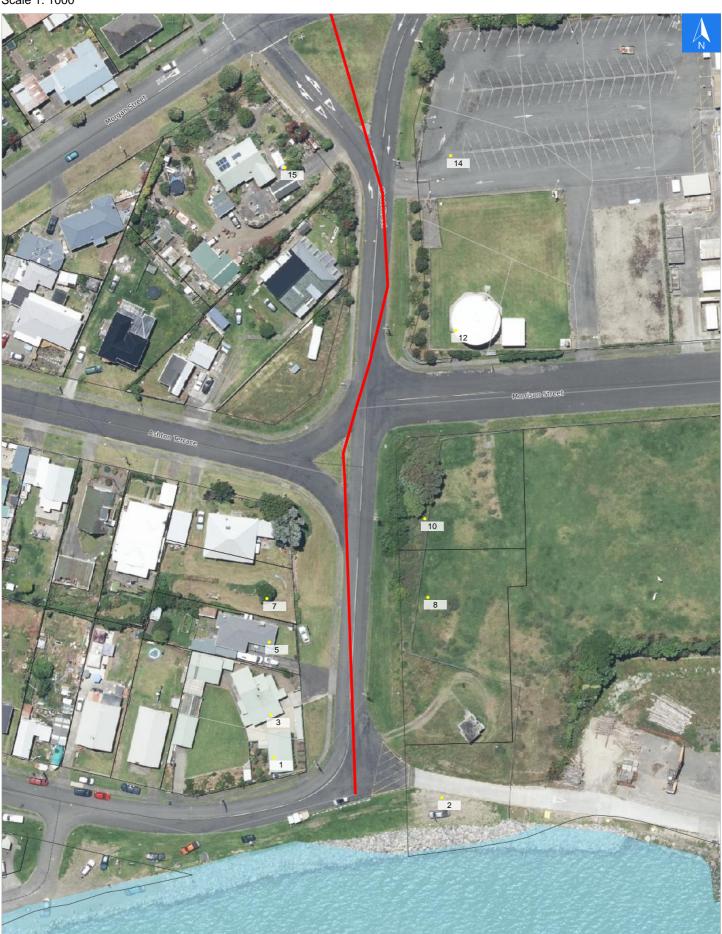

## **Short Street**

It is made available in good faith but its accuracy or completeness is not guaranteed. If the information is relied on in support of a resource consent it should be verified independently.

Scale 1: 1000

### **Road Evacuation Addresses**

Data sourced from LINZ

| LINZ Address                            | Notes | Date Time<br>Visited | Placard       |
|-----------------------------------------|-------|----------------------|---------------|
| 1 Short Street, Castlecliff, Whanganui  |       |                      | W Y1 Y2 R1 R2 |
| 2 Short Street, Castlecliff, Whanganui  |       |                      | W Y1 Y2 R1 R2 |
| 3 Short Street, Castlecliff, Whanganui  |       |                      | W Y1 Y2 R1 R2 |
| 5 Short Street, Castlecliff, Whanganui  |       |                      | W Y1 Y2 R1 R2 |
| 7 Short Street, Castlecliff, Whanganui  |       |                      | W Y1 Y2 R1 R2 |
| 8 Short Street, Castlecliff, Whanganui  |       |                      | W Y1 Y2 R1 R2 |
| 10 Short Street, Castlecliff, Whanganui |       |                      | W Y1 Y2 R1 R2 |
| 12 Short Street, Castlecliff, Whanganui |       |                      | W Y1 Y2 R1 R2 |
| 14 Short Street, Castlecliff, Whanganui |       |                      | W Y1 Y2 R1 R2 |
| 15 Short Street, Castlecliff, Whanganui |       |                      | W Y1 Y2 R1 R2 |