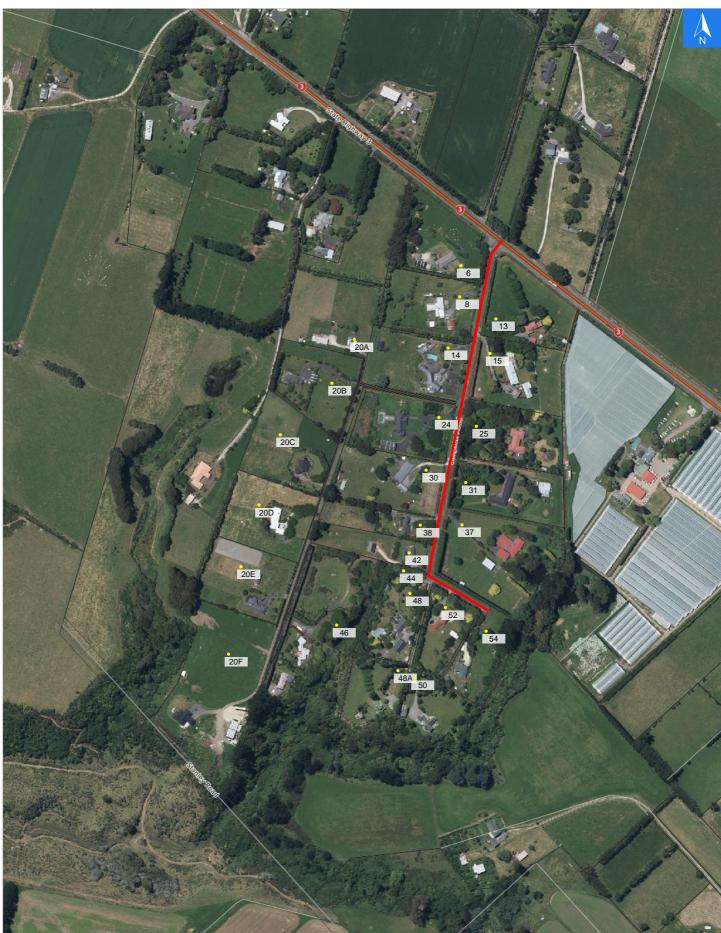

## **Road Evacuation Map**

# **Simpson Road**

## **Road Evacuation Address Checklist**

## **Simpson Road**

# Road Evacuation Addresses

Wednesday, September 25, 2024

| LINZ Address                          | Notes | Date Time<br>Visited | Placard       |
|---------------------------------------|-------|----------------------|---------------|
| 6 Simpson Road, Westmere, Whanganui   |       |                      | W Y1 Y2 R1 R2 |
| 8 Simpson Road, Westmere, Whanganui   |       |                      | W Y1 Y2 R1 R2 |
| 13 Simpson Road, Westmere, Whanganui  |       |                      | W Y1 Y2 R1 R2 |
| 14 Simpson Road, Westmere, Whanganui  |       |                      | W Y1 Y2 R1 R2 |
| 15 Simpson Road, Westmere, Whanganui  |       |                      | W Y1 Y2 R1 R2 |
| 20A Simpson Road, Westmere, Whanganui |       |                      | W Y1 Y2 R1 R2 |
| 20B Simpson Road, Westmere, Whanganui |       |                      | W Y1 Y2 R1 R2 |
| 20C Simpson Road, Westmere, Whanganui |       |                      | W Y1 Y2 R1 R2 |
| 20D Simpson Road, Westmere, Whanganui |       |                      | W Y1 Y2 R1 R2 |
| 20E Simpson Road, Westmere, Whanganui |       |                      | W Y1 Y2 R1 R2 |
| 20F Simpson Road, Westmere, Whanganui |       |                      | W Y1 Y2 R1 R2 |
| 24 Simpson Road, Westmere, Whanganui  |       |                      | W Y1 Y2 R1 R2 |
| 25 Simpson Road, Westmere, Whanganui  |       |                      | W Y1 Y2 R1 R2 |
| 30 Simpson Road, Westmere, Whanganui  |       |                      | W Y1 Y2 R1 R2 |
| 31 Simpson Road, Westmere, Whanganui  |       |                      | W Y1 Y2 R1 R2 |
| 37 Simpson Road, Westmere, Whanganui  |       |                      | W Y1 Y2 R1 R2 |
| 38 Simpson Road, Westmere, Whanganui  |       |                      | W Y1 Y2 R1 R2 |
| 42 Simpson Road, Westmere, Whanganui  |       |                      | W Y1 Y2 R1 R2 |
| 44 Simpson Road, Westmere, Whanganui  |       |                      | W Y1 Y2 R1 R2 |
| 46 Simpson Road, Westmere, Whanganui  |       |                      | W Y1 Y2 R1 R2 |
| 48 Simpson Road, Westmere, Whanganui  |       |                      | W Y1 Y2 R1 R2 |
| 48A Simpson Road, Westmere, Whanganui |       |                      | W Y1 Y2 R1 R2 |
| 50 Simpson Road, Westmere, Whanganui  |       |                      | W Y1 Y2 R1 R2 |
| 52 Simpson Road, Westmere, Whanganui  |       |                      | W Y1 Y2 R1 R2 |
| 54 Simpson Road, Westmere, Whanganui  |       |                      | W Y1 Y2 R1 R2 |