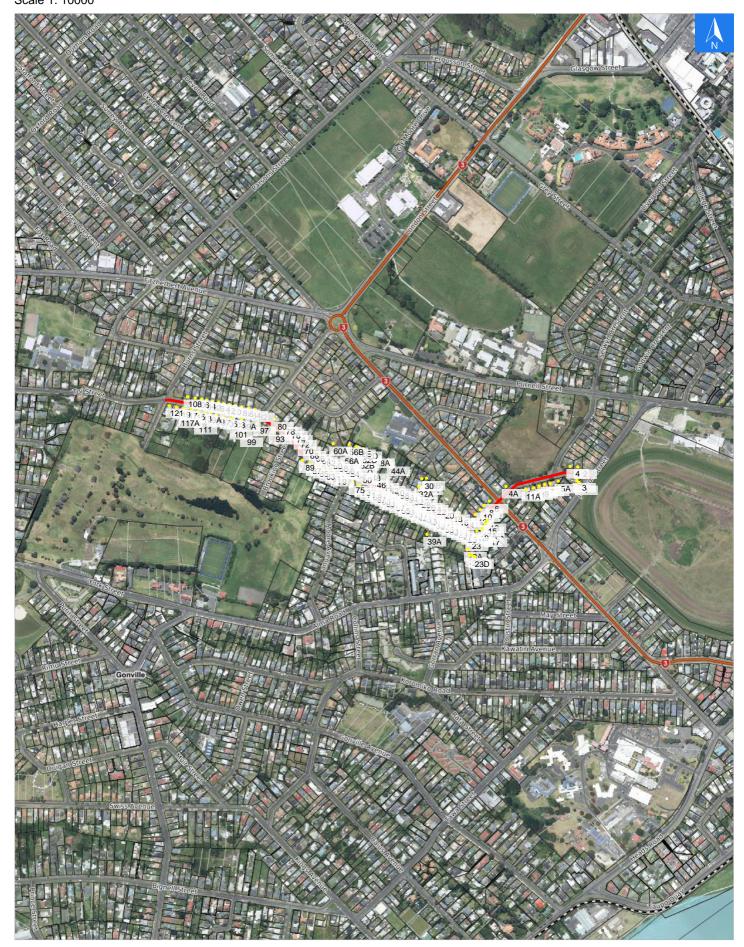

Wednesday, September 25, 2024

# **Road Evacuation Map**

# **Smithfield Road**

### Disclaimer:

Digital map data sourced from Land Information New Zealand CROWN COPYRIGHT RESERVED. The information displayed in the GIS has been taken from Whanganui District Council's databases and maps. It is made available in good faith but its accuracy or completeness is not guaranteed. If the information is relied on in support of a resource consent it should be verified independently.

Scale 1: 10000





## **Road Evacuation Address Checklist**

## **Smithfield Road**

#### Disclaimer:

Digital map data sourced from Land Information New Zealand CROWN COPYRIGHT RESERVED. The information displayed in the GIS has been taken from Whanganui District Council's databases and maps. It is made available in good faith but its accuracy or completeness is not guaranteed. If the information is relied on in support of a resource consent it should be verified independently.

# Wednesday, September 25, 2024 Road Evacuation Addresses

| Data sourced from LINZ                            |       |                      |               |
|---------------------------------------------------|-------|----------------------|---------------|
| LINZ Address                                      | Notes | Date Tim