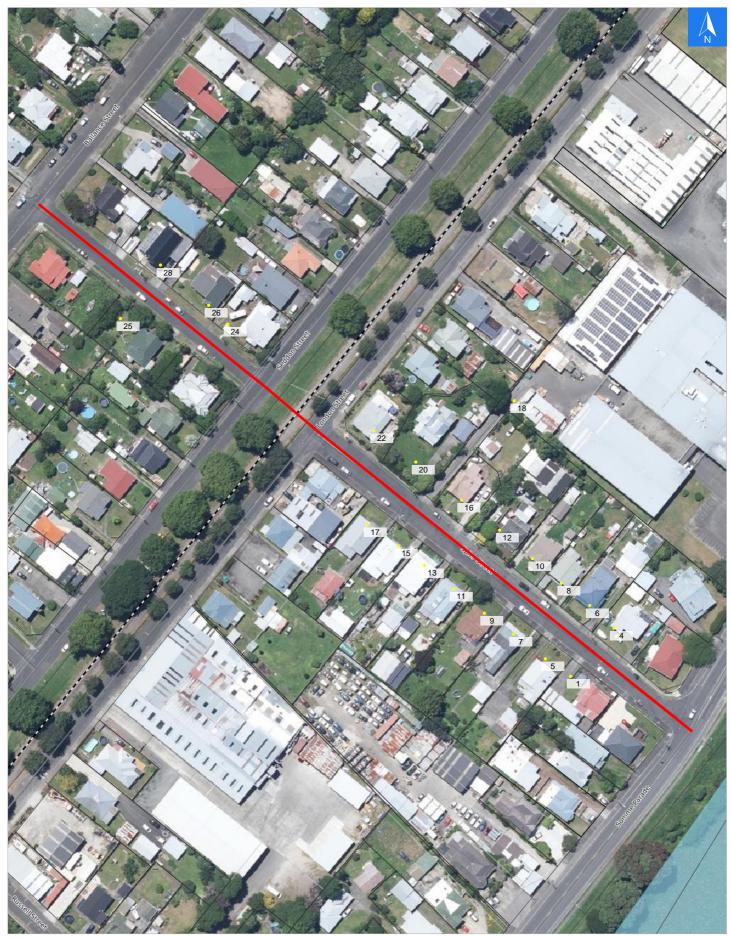

## **Road Evacuation Map**

# **Spier Street**

#### Disclaimer:

Digital map data sourced from Land Information New Zealand CROWN COPYRIGHT RESERVED. The information displayed in the GIS has been taken from Whanganui District Council's databases and maps. It is made available in good faith but its accuracy or completeness is not guaranteed. If the information is relied on in support of a resource consent it should be verified independently.

### Scale 1: 1500