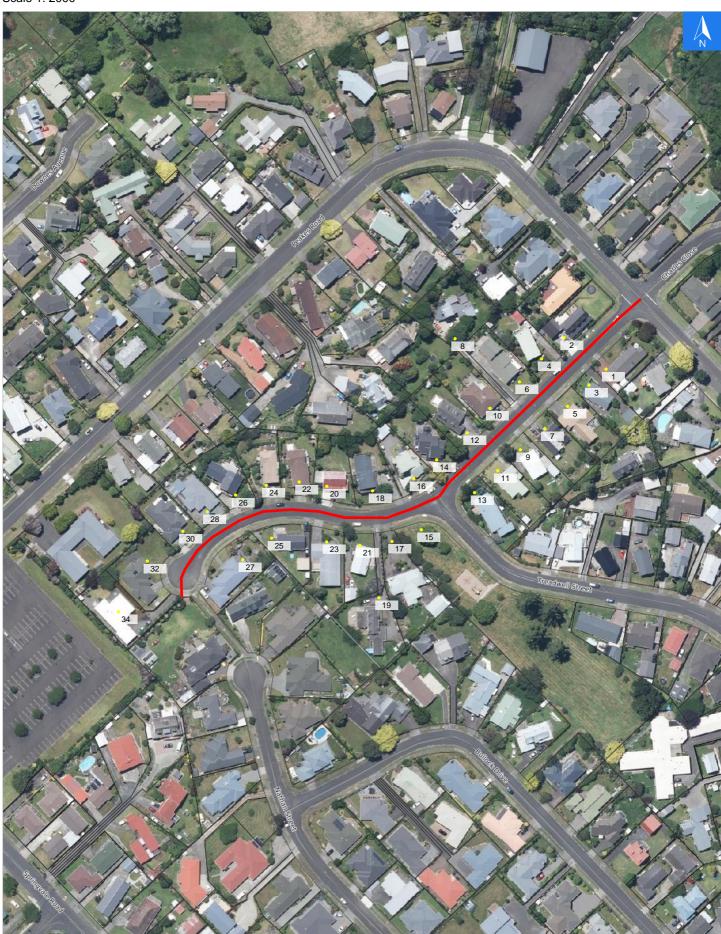

## **Road Evacuation Map**

# **Spurdle Street**

#### Disclaimer:

Digital map data sourced from Land Information New Zealand CROWN COPYRIGHT RESERVED. The information displayed in the GIS has been taken from Whanganui District Council's databases and maps. It is made available in good faith but its accuracy or completeness is not guaranteed. If the information is relied on in support of a resource consent it should be verified independently.

Wednesday, September 25, 2024

Scale 1: 2000