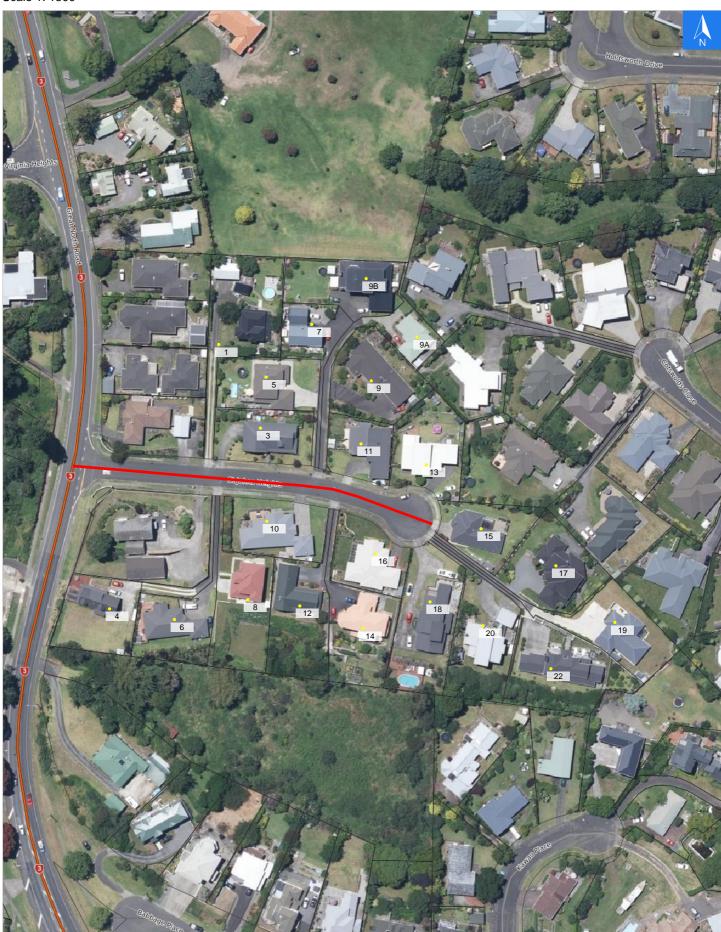

## **Road Evacuation Map**

# **St Johns Heights**

### Disclaimer:

Digital map data sourced from Land Information New Zealand CROWN COPYRIGHT RESERVED. The information displayed in the GIS has been taken from Whanganui District Council's databases and maps. It is made available in good faith but its accuracy or completeness is not guaranteed. If the information is relied on in support of a resource consent it should be verified independently.

Wednesday, September 25, 2024

Scale 1: 1500