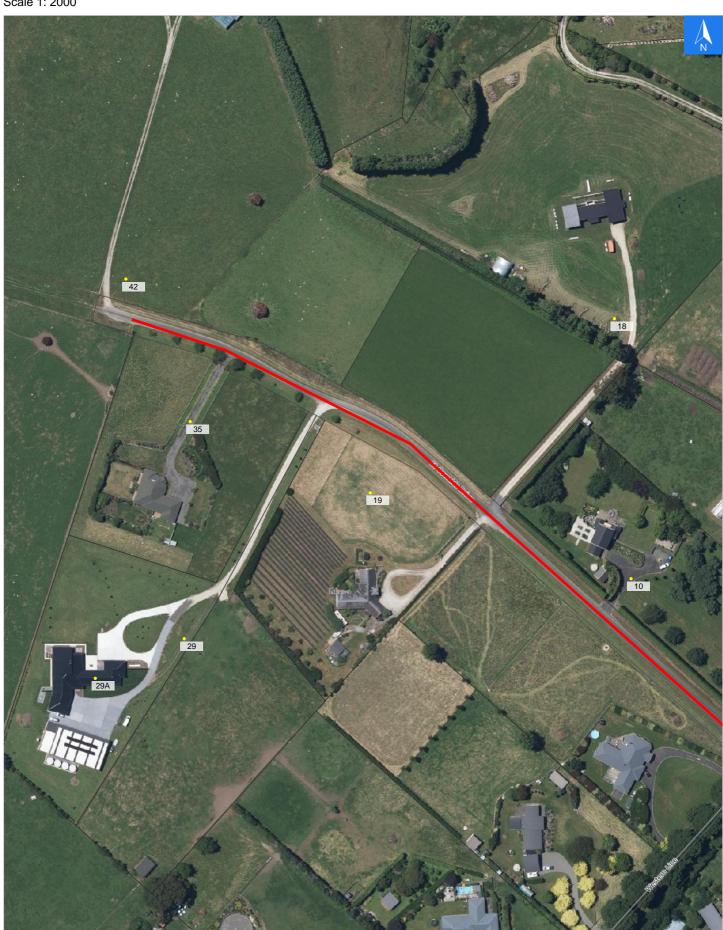

## **Road Evacuation Map**

Disclaimer:

Digital map data sourced from Land Information New Zealand CROWN COPYRIGHT RESERVED.

The information displayed in the GIS has been taken from Whanganui District Council's databases and maps.

It is made available in good faith but its accuracy or completeness is not guaranteed. If the information is relied on in support of a resource consent it should be verified independently.

**St Oswalds Drive** 

Scale 1: 2000

## Wednesday, September 25, 2024

**Road Evacuation Addresses** 

Data sourced from LINZ

| LINZ Address                    | Notes | Date Time<br>Visited | Placard       |
|---------------------------------|-------|----------------------|---------------|
| 10 St Oswalds Drive, Brunswick  |       |                      | W Y1 Y2 R1 R2 |
| 18 St Oswalds Drive, Brunswick  |       |                      | W Y1 Y2 R1 R2 |
| 19 St Oswalds Drive, Brunswick  |       |                      | W Y1 Y2 R1 R2 |
| 29 St Oswalds Drive, Brunswick  |       |                      | W Y1 Y2 R1 R2 |
| 29A St Oswalds Drive, Brunswick |       |                      | W Y1 Y2 R1 R2 |
| 35 St Oswalds Drive, Brunswick  |       |                      | W Y1 Y2 R1 R2 |
| 42 St Oswalds Drive, Brunswick  |       |                      | W Y1 Y2 R1 R2 |