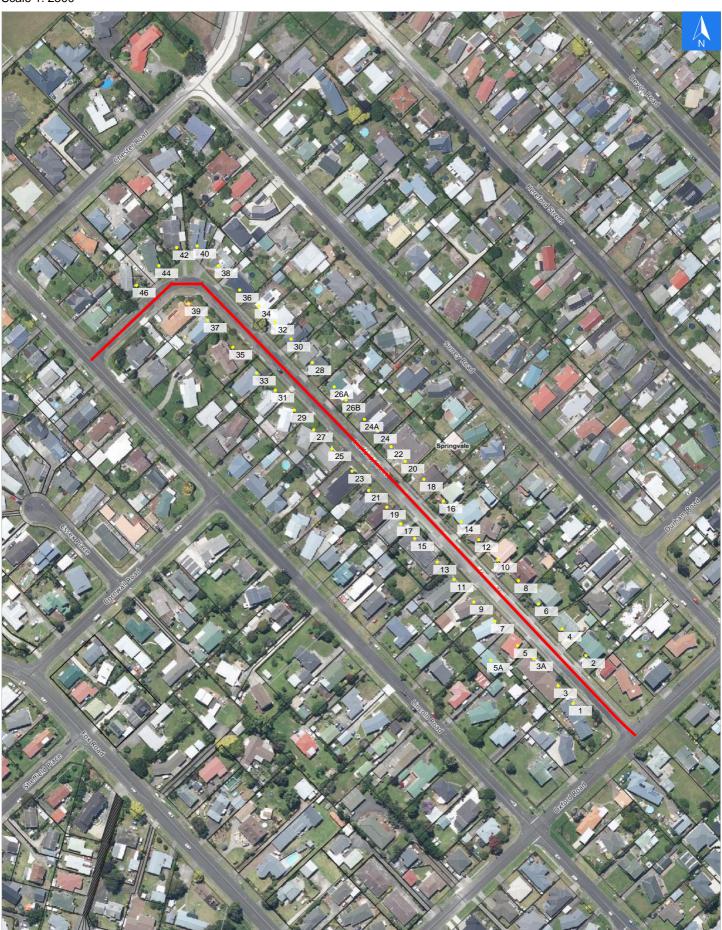

## **Road Evacuation Map**

### **Stafford Street**

#### Disclaimer:

Digital map data sourced from Land Information New Zealand CROWN COPYRIGHT RESERVED.

The information displayed in the GIS has been taken from Whanganui District Council's databases and maps.

It is made available in good faith but its accuracy or completeness is not guaranteed. If the information is relied on in support of a resource consent it should be verified independently.

Scale 1: 2500