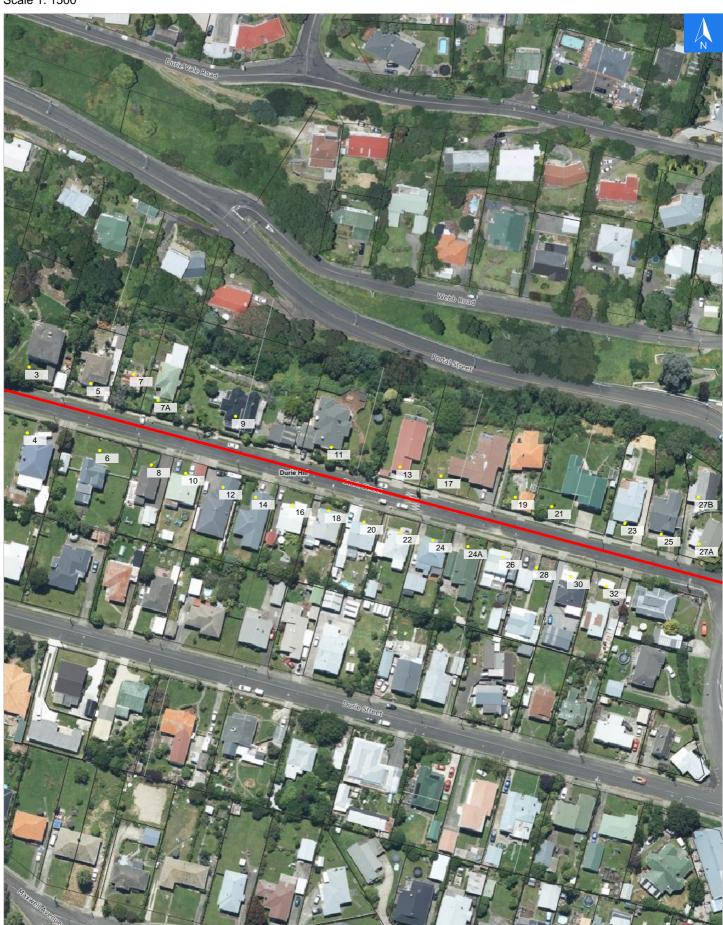

Wednesday, September 25, 2024

## **Road Evacuation Map**

Disclaimer:

Digital map data sourced from Land Information New Zealand CROWN COPYRIGHT RESERVED.

The information displayed in the GIS has been taken from Whanganui District Council's databases and maps.

It is made available in good faith but its accuracy or completeness is not guaranteed. If the information is relied on in support of a resource consent it should be verified independently.

**Stark Street** 

Scale 1: 1500

## **Road Evacuation Addresses**

Wednesday, September 25, 2024

Data sourced from LINZ

| LINZ Address                            | Notes | Date Time<br>Visited | Placard       |
|-----------------------------------------|-------|----------------------|---------------|
| 3 Stark Street, Durie Hill, Whanganui   |       |                      | W Y1 Y2 R1 R2 |
| 4 Stark Street, Durie Hill, Whanganui   |       |                      | W Y1 Y2 R1 R2 |
| 5 Stark Street, Durie Hill, Whanganui   |       |                      | W Y1 Y2 R1 R2 |
| 6 Stark Street, Durie Hill, Whanganui   |       |                      | W Y1 Y2 R1 R2 |
| 7 Stark Street, Durie Hill, Whanganui   |       |                      | W Y1 Y2 R1 R2 |
| 7A Stark Street, Durie Hill, Whanganui  |       |                      | W Y1 Y2 R1 R2 |
| 8 Stark Street, Durie Hill, Whanganui   |       |                      | W Y1 Y2 R1 R2 |
| 9 Stark Street, Durie Hill, Whanganui   |       |                      | W Y1 Y2 R1 R2 |
| 10 Stark Street, Durie Hill, Whanganui  |       |                      | W Y1 Y2 R1 R2 |
| 11 Stark Street, Durie Hill, Whanganui  |       |                      | W Y1 Y2 R1 R2 |
| 12 Stark Street, Durie Hill, Whanganui  |       |                      | W Y1 Y2 R1 R2 |
| 13 Stark Street, Durie Hill, Whanganui  |       |                      | W Y1 Y2 R1 R2 |
| 14 Stark Street, Durie Hill, Whanganui  |       |                      | W Y1 Y2 R1 R2 |
| 16 Stark Street, Durie Hill, Whanganui  |       |                      | W Y1 Y2 R1 R2 |
| 17 Stark Street, Durie Hill, Whanganui  |       |                      | W Y1 Y2 R1 R2 |
| 18 Stark Street, Durie Hill, Whanganui  |       |                      | W Y1 Y2 R1 R2 |
| 19 Stark Street, Durie Hill, Whanganui  |       |                      | W Y1 Y2 R1 R2 |
| 20 Stark Street, Durie Hill, Whanganui  |       |                      | W Y1 Y2 R1 R2 |
| 21 Stark Street, Durie Hill, Whanganui  |       |                      | W Y1 Y2 R1 R2 |
| 22 Stark Street, Durie Hill, Whanganui  |       |                      | W Y1 Y2 R1 R2 |
| 23 Stark Street, Durie Hill, Whanganui  |       |                      | W Y1 Y2 R1 R2 |
| 24 Stark Street, Durie Hill, Whanganui  |       |                      | W Y1 Y2 R1 R2 |
| 24A Stark Street, Durie Hill, Whanganui |       |                      | W Y1 Y2 R1 R2 |
| 25 Stark Street, Durie Hill, Whanganui  |       |                      | W Y1 Y2 R1 R2 |
| 26 Stark Street, Durie Hill, Whanganui  |       |                      | W Y1 Y2 R1 R2 |
| 27A Stark Street, Durie Hill, Whanganui |       |                      | W Y1 Y2 R1 R2 |
| 27B Stark Street, Durie Hill, Whanganui |       |                      | W Y1 Y2 R1 R2 |
| 28 Stark Street, Durie Hill, Whanganui  |       |                      | W Y1 Y2 R1 R2 |
| 30 Stark Street, Durie Hill, Whanganui  |       |                      | W Y1 Y2 R1 R2 |
| 32 Stark Street, Durie Hill, Whanganui  |       |                      | W Y1 Y2 R1 R2 |