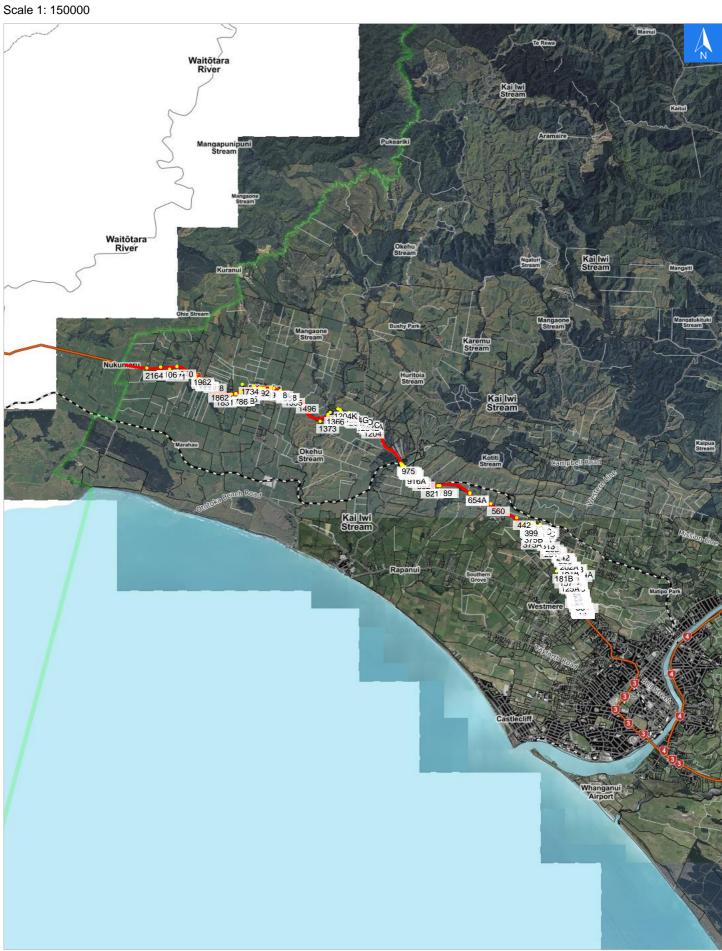

## **State Highway 3**

# **State Highway 3**

# Road Evacuation Addresses

Wednesday, September 25, 2024

| LINZ Address Notes                        | Date Time<br>Visited | Placard       |
|-------------------------------------------|----------------------|---------------|
| 2 State Highway 3, Westmere, Whanganui    |                      | W Y1 Y2 R1 R2 |
| 4 State Highway 3, Westmere, Whanganui    |                      | W Y1 Y2 R1 R2 |
| 5 State Highway 3, Westmere, Whanganui    |                      | W Y1 Y2 R1 R2 |
| 3 State Highway 3, Westmere, Whanganui    |                      | W Y1 Y2 R1 R2 |
| 10 State Highway 3, Westmere, Whanganui   |                      | W Y1 Y2 R1 R2 |
| 14 State Highway 3, Westmere, Whanganui   |                      | W Y1 Y2 R1 R2 |
| 30 State Highway 3, Westmere, Whanganui   |                      | W Y1 Y2 R1 R2 |
| 30A State Highway 3, Westmere, Whanganui  |                      | W Y1 Y2 R1 R2 |
| 33 State Highway 3, Westmere, Whanganui   |                      | W Y1 Y2 R1 R2 |
| 13 State Highway 3, Westmere, Whanganui   |                      | W Y1 Y2 R1 R2 |
| I5 State Highway 3, Westmere, Whanganui   |                      | W Y1 Y2 R1 R2 |
| 17 State Highway 3, Westmere, Whanganui   |                      | W Y1 Y2 R1 R2 |
| 9 State Highway 3, Westmere, Whanganui    |                      | W Y1 Y2 R1 R2 |
| 19A State Highway 3, Westmere, Whanganui  |                      | W Y1 Y2 R1 R2 |
| 51 State Highway 3, Westmere, Whanganui   |                      | W Y1 Y2 R1 R2 |
| 59 State Highway 3, Westmere, Whanganui   |                      | W Y1 Y2 R1 R2 |
| 7 State Highway 3, Westmere, Whanganui    |                      | W Y1 Y2 R1 R2 |
| 9 State Highway 3, Westmere, Whanganui    |                      | W Y1 Y2 R1 R2 |
| '3 State Highway 3, Westmere, Whanganui   |                      | W Y1 Y2 R1 R2 |
| 1 State Highway 3, Westmere, Whanganui    |                      | W Y1 Y2 R1 R2 |
| 7 State Highway 3, Westmere, Whanganui    |                      | W Y1 Y2 R1 R2 |
| 3 State Highway 3, Westmere, Whanganui    |                      | W Y1 Y2 R1 R2 |
| 14 State Highway 3, Westmere, Whanganui   |                      | W Y1 Y2 R1 R2 |
| 23 State Highway 3, Westmere, Whanganui   |                      | W Y1 Y2 R1 R2 |
| 23A State Highway 3, Westmere, Whanganui  |                      | W Y1 Y2 R1 R2 |
| 23B State Highway 3, Westmere, Whanganui  |                      | W Y1 Y2 R1 R2 |
| 23C State Highway 3, Westmere, Whanganui  |                      | W Y1 Y2 R1 R2 |
| 24 State Highway 3, Westmere, Whanganui   |                      | W Y1 Y2 R1 R2 |
| 24A State Highway 3, Westmere, Whanganui  |                      | W Y1 Y2 R1 R2 |
| 25 State Highway 3, Westmere, Whanganui   |                      | W Y1 Y2 R1 R2 |
| 25A State Highway 3, Westmere, Whanganui  |                      | W Y1 Y2 R1 R2 |
| 36 State Highway 3, Westmere, Whanganui   |                      | W Y1 Y2 R1 R2 |
| 39 State Highway 3, Westmere, Whanganui   |                      | W Y1 Y2 R1 R2 |
| 48 State Highway 3, Westmere, Whanganui   |                      | W Y1 Y2 R1 R2 |
| 52 State Highway 3, Westmere, Whanganui   |                      | W Y1 Y2 R1 R2 |
| 54 State Highway 3, Westmere, Whanganui   |                      | W Y1 Y2 R1 R2 |
| 57 State Highway 3, Westmere, Whanganui   |                      | W Y1 Y2 R1 R2 |
| 73 State Highway 3, Westmere, Whanganui   |                      | W Y1 Y2 R1 R2 |
| 76 State Highway 3, Westmere, Whanganui   |                      | W Y1 Y2 R1 R2 |
| 78 State Highway 3, Westmere, Whanganui   |                      | W Y1 Y2 R1 R2 |
| 78A State Highway 3, Westmere, Whanganui  |                      | W Y1 Y2 R1 R2 |
| 178B State Highway 3, Westmere, Whanganui |                      | W Y1 Y2 R1 R2 |
| 181 State Highway 3, Westmere, Whanganui  |                      | W Y1 Y2 R1 R2 |

| LINZ Address                              | Notes | Date Time<br>Visited | Placard       |
|-------------------------------------------|-------|----------------------|---------------|
| 181A State Highway 3, Westmere, Whanganui |       |                      | W Y1 Y2 R1 R2 |
| 181B State Highway 3, Westmere, Whanganui |       |                      | W Y1 Y2 R1 R2 |
| 199 State Highway 3, Westmere, Whanganui  |       |                      | W Y1 Y2 R1 R2 |
| 202 State Highway 3, Westmere, Whanganui  |       |                      | W Y1 Y2 R1 R2 |
| 202A State Highway 3, Westmere, Whanganui |       |                      | W Y1 Y2 R1 R2 |
| 219 State Highway 3, Westmere, Whanganui  |       |                      | W Y1 Y2 R1 R2 |
| 226 State Highway 3, Westmere, Whanganui  |       |                      | W Y1 Y2 R1 R2 |
| 240 State Highway 3, Westmere, Whanganui  |       |                      | W Y1 Y2 R1 R2 |
| 242 State Highway 3, Westmere, Whanganui  |       |                      | W Y1 Y2 R1 R2 |
| 275 State Highway 3, Westmere, Whanganui  |       |                      | W Y1 Y2 R1 R2 |
| 281 State Highway 3, Westmere, Whanganui  |       |                      | W Y1 Y2 R1 R2 |
| 283 State Highway 3, Westmere, Whanganui  |       |                      | W Y1 Y2 R1 R2 |
| 293 State Highway 3, Westmere, Whanganui  |       |                      | W Y1 Y2 R1 R2 |
| 313 State Highway 3, Westmere, Whanganui  |       |                      | W Y1 Y2 R1 R2 |
| 334 State Highway 3, Westmere, Whanganui  |       |                      | W Y1 Y2 R1 R2 |
| 344 State Highway 3, Westmere, Whanganui  |       |                      | W Y1 Y2 R1 R2 |
| 352 State Highway 3, Westmere, Whanganui  |       |                      | W Y1 Y2 R1 R2 |
| 352A State Highway 3, Westmere, Whanganui |       |                      | W Y1 Y2 R1 R2 |
| 352B State Highway 3, Westmere, Whanganui |       |                      | W Y1 Y2 R1 R2 |
| 352C State Highway 3, Westmere, Whanganui |       |                      | W Y1 Y2 R1 R2 |
| 369 State Highway 3, Westmere, Whanganui  |       |                      | W Y1 Y2 R1 R2 |
| 370 State Highway 3, Westmere, Whanganui  |       |                      | W Y1 Y2 R1 R2 |
| 375 State Highway 3, Westmere, Whanganui  |       |                      | W Y1 Y2 R1 R2 |
| 375A State Highway 3, Westmere, Whanganui |       |                      | W Y1 Y2 R1 R2 |
| 375B State Highway 3, Westmere, Whanganui |       |                      | W Y1 Y2 R1 R2 |
| 390A State Highway 3, Westmere, Whanganui |       |                      | W Y1 Y2 R1 R2 |
| 390B State Highway 3, Westmere, Whanganui |       |                      | W Y1 Y2 R1 R2 |
| 390C State Highway 3, Westmere, Whanganui |       |                      | W Y1 Y2 R1 R2 |
| 392 State Highway 3, Westmere, Whanganui  |       |                      | W Y1 Y2 R1 R2 |
| 392A State Highway 3, Westmere, Whanganui |       |                      | W Y1 Y2 R1 R2 |
| 393 State Highway 3, Westmere, Whanganui  |       |                      | W Y1 Y2 R1 R2 |
| 394 State Highway 3, Westmere, Whanganui  |       |                      | W Y1 Y2 R1 R2 |
| 399 State Highway 3, Westmere, Whanganui  |       |                      | W Y1 Y2 R1 R2 |
| 442 State Highway 3, Westmere, Whanganui  |       |                      | W Y1 Y2 R1 R2 |
| 560 State Highway 3, Kai lwi, Whanganui   |       |                      | W Y1 Y2 R1 R2 |
| 654 State Highway 3, Kai Iwi, Whanganui   |       |                      | W Y1 Y2 R1 R2 |
| 654A State Highway 3, Kai Iwi, Whanganui  |       |                      | W Y1 Y2 R1 R2 |
| 777 State Highway 3, Kai Iwi, Whanganui   |       |                      | W Y1 Y2 R1 R2 |
|                                           |       |                      | W Y1 Y2 R1 R2 |
| 789 State Highway 3, Kai lwi, Whanganui   |       |                      | W Y1 Y2 R1 R2 |
| 821 State Highway 3, Kai lwi, Whanganui   |       |                      | W Y1 Y2 R1 R2 |
| 892 State Highway 3, Kai Iwi, Whanganui   |       |                      |               |
| 908 State Highway 3, Kai Iwi, Whanganui   |       |                      | W Y1 Y2 R1 R2 |
| 916 State Highway 3, Kai Iwi, Whanganui   |       |                      | W Y1 Y2 R1 R2 |
| 916A State Highway 3, Kai Iwi, Whanganui  |       |                      | W Y1 Y2 R1 R2 |
| 958 State Highway 3, Kai Iwi, Whanganui   |       |                      | W Y1 Y2 R1 R2 |
| 960 State Highway 3, Kai Iwi, Whanganui   |       |                      | W Y1 Y2 R1 R2 |
| 962 State Highway 3, Kai Iwi, Whanganui   |       |                      | W Y1 Y2 R1 R2 |
| 965 State Highway 3, Kai lwi, Whanganui   |       |                      | W Y1 Y2 R1 R2 |
| 966 State Highway 3, Kai lwi, Whanganui   |       |                      | W Y1 Y2 R1 R2 |
| 970 State Highway 3, Kai lwi, Whanganui   |       |                      | W Y1 Y2 R1 R2 |
| 975 State Highway 3, Kai lwi, Whanganui   |       |                      | W Y1 Y2 R1 R2 |
| 1202 State Highway 3, Kai lwi, Whanganui  |       |                      | W Y1 Y2 R1 R2 |
| 1204 State Highway 3, Kai Iwi, Whanganui  |       |                      | W Y1 Y2 R1 R2 |

| LINZ Address                              | Date Time<br>Visited | Placard       |
|-------------------------------------------|----------------------|---------------|
| 1204A State Highway 3, Kai Iwi, Whanganui |                      | W Y1 Y2 R1 R2 |
| 1204B State Highway 3, Kai Iwi, Whanganui |                      | W Y1 Y2 R1 R2 |
| 1204C State Highway 3, Kai Iwi, Whanganui |                      | W Y1 Y2 R1 R2 |
| 1204D State Highway 3, Kai Iwi, Whanganui |                      | W Y1 Y2 R1 R2 |
| 1204E State Highway 3, Kai Iwi, Whanganui |                      | W Y1 Y2 R1 R2 |
| 1204F State Highway 3, Kai Iwi, Whanganui |                      | W Y1 Y2 R1 R2 |
| 1204G State Highway 3, Kai Iwi, Whanganui |                      | W Y1 Y2 R1 R2 |
| 1204H State Highway 3, Kai Iwi, Whanganui |                      | W Y1 Y2 R1 R2 |
| 1204I State Highway 3, Kai Iwi, Whanganui |                      | W Y1 Y2 R1 R2 |
| 1204J State Highway 3, Kai Iwi, Whanganui |                      | W Y1 Y2 R1 R2 |
| 1204K State Highway 3, Kai Iwi, Whanganui |                      | W Y1 Y2 R1 R2 |
| 1366 State Highway 3, Pkaraka, Whanganui  |                      | W Y1 Y2 R1 R2 |
| 1373 State Highway 3, Kai lwi, Whanganui  |                      | W Y1 Y2 R1 R2 |
| 1496 State Highway 3, Pkaraka, Whanganui  |                      | W Y1 Y2 R1 R2 |
| 1555 State Highway 3, Pkaraka, Whanganui  |                      | W Y1 Y2 R1 R2 |
| 1587 State Highway 3, Pkaraka, Whanganui  |                      | W Y1 Y2 R1 R2 |
| 1588 State Highway 3, Pkaraka, Whanganui  |                      | W Y1 Y2 R1 R2 |
| 1614 State Highway 3, Pkaraka, Whanganui  |                      | W Y1 Y2 R1 R2 |
| 1628 State Highway 3, Pkaraka, Whanganui  |                      | W Y1 Y2 R1 R2 |
| 1651 State Highway 3, Pkaraka, Whanganui  |                      | W Y1 Y2 R1 R2 |
| 1653 State Highway 3, Pkaraka, Whanganui  |                      | W Y1 Y2 R1 R2 |
| 1655 State Highway 3, Pkaraka, Whanganui  |                      | W Y1 Y2 R1 R2 |
| 1663 State Highway 3, Pkaraka, Whanganui  |                      | W Y1 Y2 R1 R2 |
| 1667 State Highway 3, Pkaraka, Whanganui  |                      | W Y1 Y2 R1 R2 |
| 1669 State Highway 3, Pkaraka, Whanganui  |                      | W Y1 Y2 R1 R2 |
| 1690 State Highway 3, Pkaraka, Whanganui  |                      | W Y1 Y2 R1 R2 |
| 1692 State Highway 3, Pkaraka, Whanganui  |                      | W Y1 Y2 R1 R2 |
| 1734 State Highway 3, Pkaraka, Whanganui  |                      | W Y1 Y2 R1 R2 |
| 1745 State Highway 3, Pkaraka, Whanganui  |                      | W Y1 Y2 R1 R2 |
| 1765 State Highway 3, Pkaraka, Whanganui  |                      | W Y1 Y2 R1 R2 |
| 1765A State Highway 3, Pkaraka, Whanganui |                      | W Y1 Y2 R1 R2 |
| 1765B State Highway 3, Pkaraka, Whanganui |                      | W Y1 Y2 R1 R2 |
| 1786 State Highway 3, Pkaraka, Whanganui  |                      | W Y1 Y2 R1 R2 |
| 1831 State Highway 3, Pkaraka, Whanganui  |                      | W Y1 Y2 R1 R2 |
| 1862 State Highway 3, Pkaraka, Whanganui  |                      | W Y1 Y2 R1 R2 |
| 1928 State Highway 3, Pkaraka, Whanganui  |                      | W Y1 Y2 R1 R2 |
| 1935 State Highway 3, Pkaraka, Whanganui  |                      | W Y1 Y2 R1 R2 |
| 1941 State Highway 3, Pkaraka, Whanganui  |                      | W Y1 Y2 R1 R2 |
| 1955 State Highway 3, Pkaraka, Whanganui  |                      | W Y1 Y2 R1 R2 |
| 1962 State Highway 3, Pkaraka, Whanganui  |                      | W Y1 Y2 R1 R2 |
| 2040 State Highway 3, Pkaraka, Whanganui  |                      | W Y1 Y2 R1 R2 |
| 2071 State Highway 3, Pkaraka, Whanganui  |                      | W Y1 Y2 R1 R2 |
| 2106 State Highway 3, Waittara, Whanganui |                      | W Y1 Y2 R1 R2 |
| 2164 State Highway 3, Waittara, Whanganui |                      | W Y1 Y2 R1 R2 |