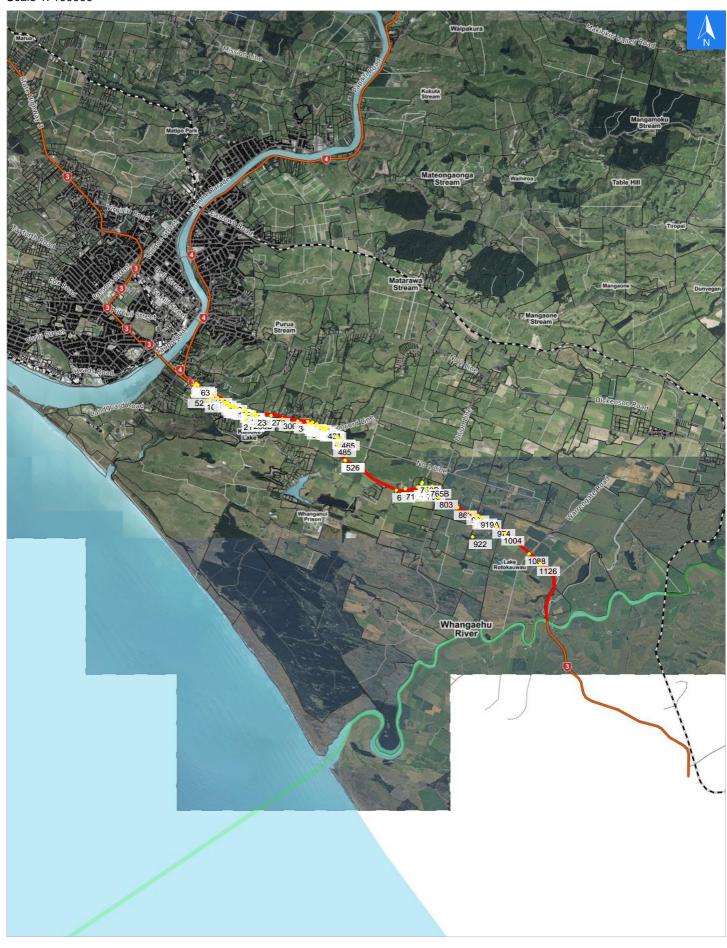

## **Road Evacuation Map**

## **State Highway 3**

### Scale 1: 100000

### **Road Evacuation Address Checklist**

## **Road Evacuation Addresses**

Wednesday, September 25, 2024

| Data sourced from LINZ                    |                            |               |
|-------------------------------------------|----------------------------|---------------|
| LINZ Address                              | Notes Date Time<br>Visited | Placard       |
| 52 State Highway 3, Marybank, Whanganui   |                            | W Y1 Y2 R1 R2 |
| 54 State Highway 3, Marybank, Whanganui   |                            | W Y1 Y2 R1 R2 |
| 57 State Highway 3, Marybank, Whanganui   |                            | W Y1 Y2 R1 R2 |
| 63 State Highway 3, Marybank, Whanganui   |                            | W Y1 Y2 R1 R2 |
| 108 State Highway 3, Marybank, Whanganui  |                            | W Y1 Y2 R1 R2 |
| 108A State Highway 3, Marybank, Whanganui |                            | W Y1 Y2 R1 R2 |
| 122 State Highway 3, Marybank, Whanganui  |                            | W Y1 Y2 R1 R2 |
| 140 State Highway 3, Marybank, Whanganui  |                            | W Y1 Y2 R1 R2 |
| 150 State Highway 3, Marybank, Whanganui  |                            | W Y1 Y2 R1 R2 |
| 153 State Highway 3, Marybank, Whanganui  |                            | W Y1 Y2 R1 R2 |
| 156 State Highway 3, Marybank, Whanganui  |                            | W Y1 Y2 R1 R2 |
| 162 State Highway 3, Marybank, Whanganui  |                            | W Y1 Y2 R1 R2 |
| 166 State Highway 3, Marybank, Whanganui  |                            | W Y1 Y2 R1 R2 |
| 174 State Highway 3, Marybank, Whanganui  |                            | W Y1 Y2 R1 R2 |
| 180 State Highway 3, Marybank, Whanganui  |                            | W Y1 Y2 R1 R2 |
| 200 State Highway 3, Marybank, Whanganui  |                            | W Y1 Y2 R1 R2 |
| 207 State Highway 3, Marybank, Whanganui  |                            | W Y1 Y2 R1 R2 |
| 210 State Highway 3, Marybank, Whanganui  |                            | W Y1 Y2 R1 R2 |
| 210B State Highway 3, Marybank, Whanganui |                            | W Y1 Y2 R1 R2 |
| 236 State Highway 3, Marybank, Whanganui  |                            | W Y1 Y2 R1 R2 |
| 236A State Highway 3, Marybank, Whanganui |                            | W Y1 Y2 R1 R2 |
| 236B State Highway 3, Marybank, Whanganui |                            | W Y1 Y2 R1 R2 |
| 238 State Highway 3, Marybank, Whanganui  |                            | W Y1 Y2 R1 R2 |
| 278 State Highway 3, Marybank, Whanganui  |                            | W Y1 Y2 R1 R2 |
| 306 State Highway 3, Kaitoke, Whanganui   |                            | W Y1 Y2 R1 R2 |
| 346 State Highway 3, Kaitoke, Whanganui   |                            | W Y1 Y2 R1 R2 |
| 374 State Highway 3, Kaitoke, Whanganui   |                            | W Y1 Y2 R1 R2 |
| 377 State Highway 3, Kaitoke, Whanganui   |                            | W Y1 Y2 R1 R2 |
| 386 State Highway 3, Kaitoke, Whanganui   |                            | W Y1 Y2 R1 R2 |
| 388 State Highway 3, Kaitoke, Whanganui   |                            | W Y1 Y2 R1 R2 |
| 389 State Highway 3, Kaitoke, Whanganui   |                            | W Y1 Y2 R1 R2 |
| 400 State Highway 3, Kaitoke, Whanganui   |                            | W Y1 Y2 R1 R2 |
| 401 State Highway 3, Kaitoke, Whanganui   |                            | W Y1 Y2 R1 R2 |
| 410 State Highway 3, Kaitoke, Whanganui   |                            | W Y1 Y2 R1 R2 |
| 417 State Highway 3, Kaitoke, Whanganui   |                            | W Y1 Y2 R1 R2 |
| 418 State Highway 3, Kaitoke, Whanganui   |                            | W Y1 Y2 R1 R2 |
| 427 State Highway 3, Kaitoke, Whanganui   |                            | W Y1 Y2 R1 R2 |
| 431 State Highway 3, Kaitoke, Whanganui   |                            | W Y1 Y2 R1 R2 |
| 463A State Highway 3, Kaitoke, Whanganui  |                            | W Y1 Y2 R1 R2 |
| 463B State Highway 3, Kaitoke, Whanganui  |                            | W Y1 Y2 R1 R2 |
| 465 State Highway 3, Kaitoke, Whanganui   |                            | W Y1 Y2 R1 R2 |
| 485 State Highway 3, Kaitoke, Whanganui   |                            | W Y1 Y2 R1 R2 |
| 524 State Highway 3, Kaitoke, Whanganui   |                            | W Y1 Y2 R1 R2 |

| LINZ Address                                  | Notes | Date Time<br>Visited | Placard       |
|-----------------------------------------------|-------|----------------------|---------------|
| 526 State Highway 3, Kaitoke, Whanganui       |       |                      | W Y1 Y2 R1 R2 |
| 686 State Highway 3, Kaitoke, Whanganui       |       |                      | W Y1 Y2 R1 R2 |
| 715 State Highway 3, Kaitoke, Whanganui       |       |                      | W Y1 Y2 R1 R2 |
| 717 State Highway 3, Kaitoke, Whanganui       |       |                      | W Y1 Y2 R1 R2 |
| 753 State Highway 3, Kaitoke, Whanganui       |       |                      | W Y1 Y2 R1 R2 |
| 753A State Highway 3, Kaitoke, Whanganui      |       |                      | W Y1 Y2 R1 R2 |
| 753B State Highway 3, Kaitoke, Whanganui      |       |                      | W Y1 Y2 R1 R2 |
| 765 State Highway 3, Kaitoke, Whanganui       |       |                      | W Y1 Y2 R1 R2 |
| 765B State Highway 3, Kaitoke, Whanganui      |       |                      | W Y1 Y2 R1 R2 |
| 803 State Highway 3, Kaitoke, Whanganui       |       |                      | W Y1 Y2 R1 R2 |
| 863 State Highway 3, Whangaehu, Whanganui     |       |                      | W Y1 Y2 R1 R2 |
| 901 State Highway 3, Whangaehu, Whanganui     |       |                      | W Y1 Y2 R1 R2 |
| 918 State Highway 3, Whangaehu, Whanganui     |       |                      | W Y1 Y2 R1 R2 |
| 919 State Highway 3, Whangaehu, Whanganui     |       |                      | W Y1 Y2 R1 R2 |
| 919A State Highway 3, Fordell                 |       |                      | W Y1 Y2 R1 R2 |
| 922 State Highway 3, Whangaehu, Whanganui     |       |                      | W Y1 Y2 R1 R2 |
| 974 State Highway 3, Whangaehu, Whanganui     |       |                      | W Y1 Y2 R1 R2 |
| 1004 State Highway 3, Whangaehu,<br>Whanganui |       |                      | W Y1 Y2 R1 R2 |
| 1088 State Highway 3, Whangaehu,<br>Whanganui |       |                      | W Y1 Y2 R1 R2 |
| 1126 State Highway 3, Whangaehu,<br>Whanganui |       |                      | W Y1 Y2 R1 R2 |