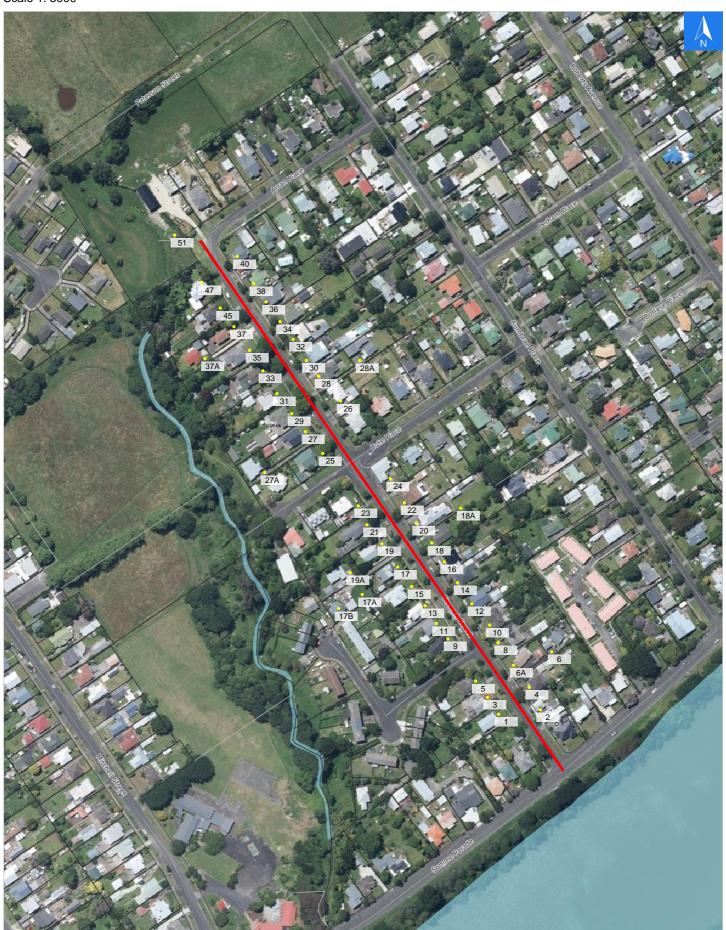

## **Road Evacuation Map**

## **Stewart Street**

## Disclaimer:

Digital map data sourced from Land Information New Zealand CROWN COPYRIGHT RESERVED.

The information displayed in the GIS has been taken from Whanganui District Council's databases and maps.

It is made available in good faith but its accuracy or completeness is not guaranteed. If the information is relied on in support of a resource consent it should be verified independently.

Scale 1: 3000