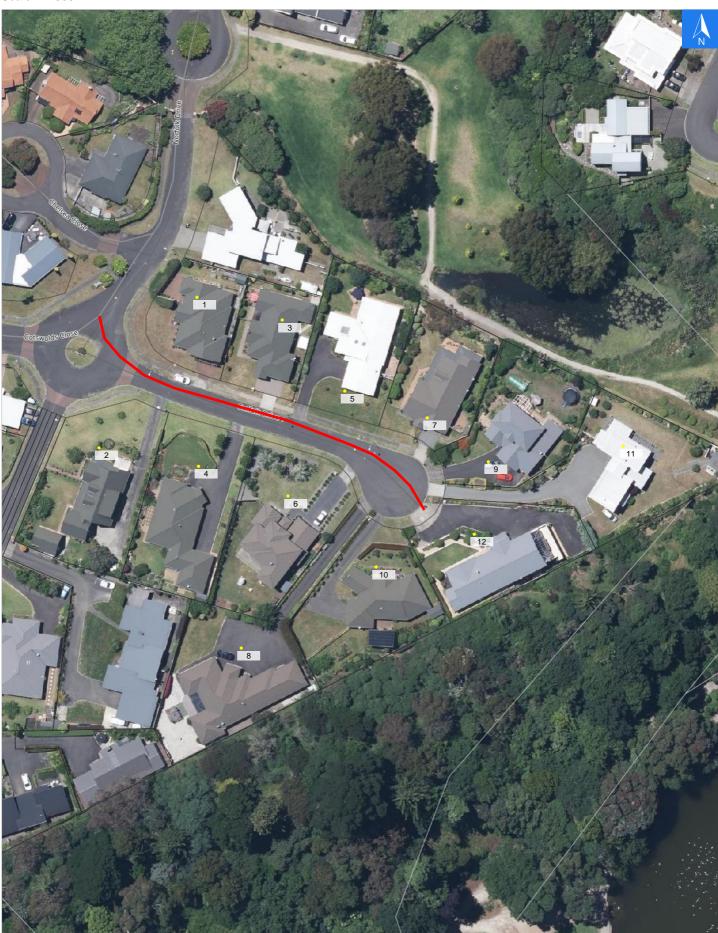

## **Road Evacuation Map**

# **Suffolk Drive**

Disclaimer:

Digital map data sourced from Land Information New Zealand CROWN COPYRIGHT RESERVED. The information displayed in the GIS has been taken from Whanganui District Council's databases and maps. It is made available in good faith but its accuracy or completeness is not guaranteed. If the information is relied on in support of a resource consent it should be verified independently.

Wednesday, September 25, 2024

Scale 1: 1000

#### **Road Evacuation Addresses**

| Data sourced from LINZ                |       |                      |               |
|---------------------------------------|-------|----------------------|---------------|
| LINZ Address                          | Notes | Date Time<br>Visited | Placard       |
| 1 Suffolk Drive, Otamatea, Whanganui  |       |                      | W Y1 Y2 R1 R2 |
| 2 Suffolk Drive, Otamatea, Whanganui  |       |                      | W Y1 Y2 R1 R2 |
| 3 Suffolk Drive, Otamatea, Whanganui  |       |                      | W Y1 Y2 R1 R2 |
| 4 Suffolk Drive, Otamatea, Whanganui  |       |                      | W Y1 Y2 R1 R2 |
| 5 Suffolk Drive, Otamatea, Whanganui  |       |                      | W Y1 Y2 R1 R2 |
| 6 Suffolk Drive, Otamatea, Whanganui  |       |                      | W Y1 Y2 R1 R2 |
| 7 Suffolk Drive, Otamatea, Whanganui  |       |                      | W Y1 Y2 R1 R2 |
| 8 Suffolk Drive, Otamatea, Whanganui  |       |                      | W Y1 Y2 R1 R2 |
| 9 Suffolk Drive, Otamatea, Whanganui  |       |                      | W Y1 Y2 R1 R2 |
| 10 Suffolk Drive, Otamatea, Whanganui |       |                      | W Y1 Y2 R1 R2 |
| 11 Suffolk Drive, Otamatea, Whanganui |       |                      | W Y1 Y2 R1 R2 |
| 12 Suffolk Drive, Otamatea, Whanganui |       |                      | W Y1 Y2 R1 R2 |