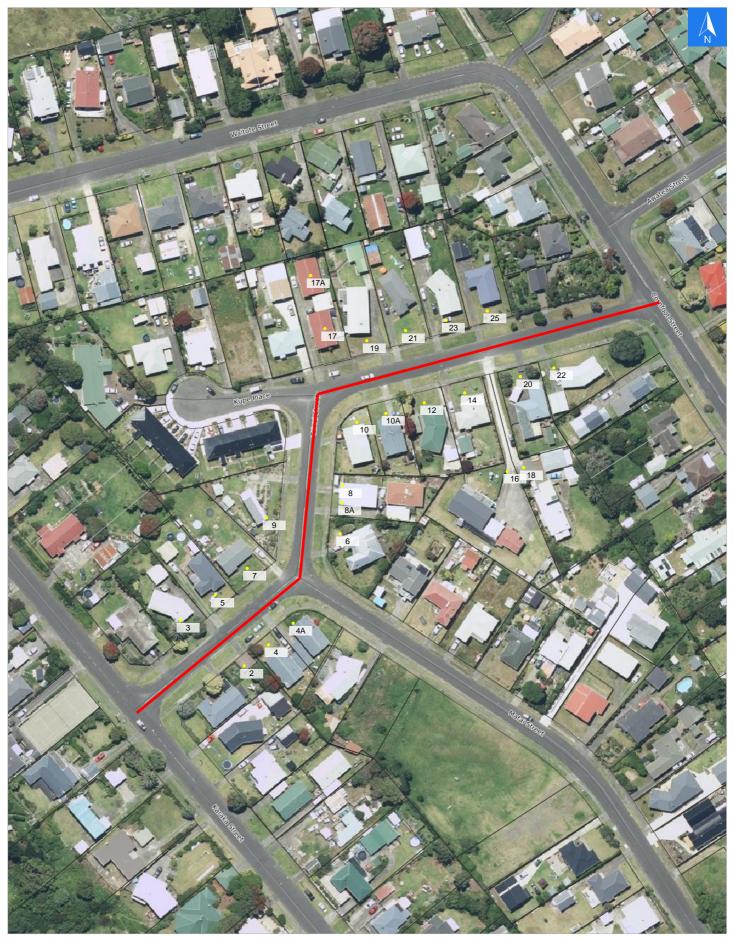

# **Road Evacuation Map**

# **Tainui Street**

### Disclaimer:

Digital map data sourced from Land Information New Zealand CROWN COPYRIGHT RESERVED. The information displayed in the GIS has been taken from Whanganui District Council's databases and maps. It is made available in good faith but its accuracy or completeness is not guaranteed. If the information is relied on in support of a resource consent it should be verified independently.

Wednesday, September 25, 2024

Scale 1: 1500