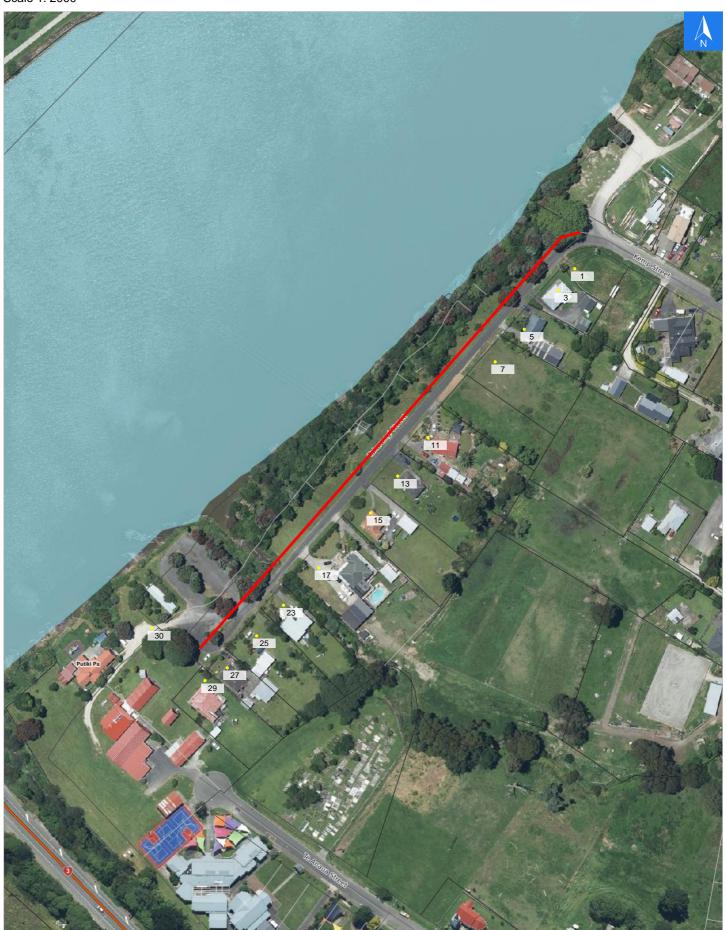

## **Road Evacuation Map**

## **Takarangi Street**

### Disclaimer:

Digital map data sourced from Land Information New Zealand CROWN COPYRIGHT RESERVED.

The information displayed in the GIS has been taken from Whanganui District Council's databases and maps.

It is made available in good faith but its accuracy or completeness is not guaranteed. If the information is relied on in support of a resource consent it should be verified independently.

Scale 1: 2000