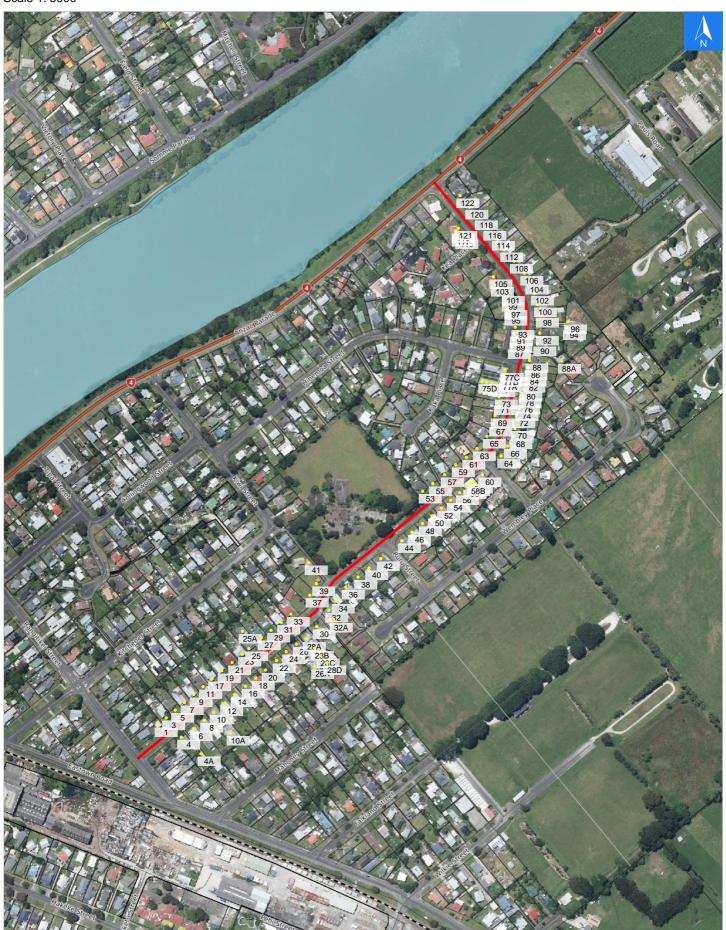

# **Road Evacuation Map**

## **Talbot Street**

### Disclaimer:

Digital map data sourced from Land Information New Zealand CROWN COPYRIGHT RESERVED.

The information displayed in the GIS has been taken from Whanganui District Council's databases and maps.

It is made available in good faith but its accuracy or completeness is not guaranteed. If the information is relied on in support of a resource consent it should be verified independently.

Scale 1: 5000