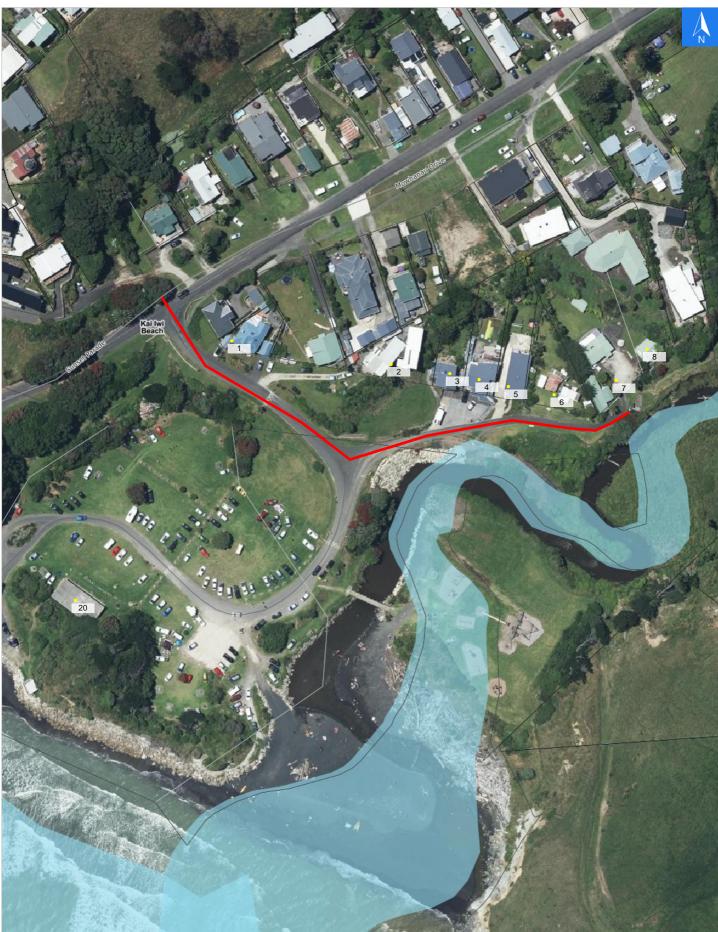

### **Road Evacuation Map**

## **Tangi Street**

#### Disclaimer:

Digital map data sourced from Land Information New Zealand CROWN COPYRIGHT RESERVED. The information displayed in the GIS has been taken from Whanganui District Council's databases and maps. It is made available in good faith but its accuracy or completeness is not guaranteed. If the information is relied on in support of a resource consent it should be verified independently.

Wednesday, September 25, 2024

Scale 1: 1500