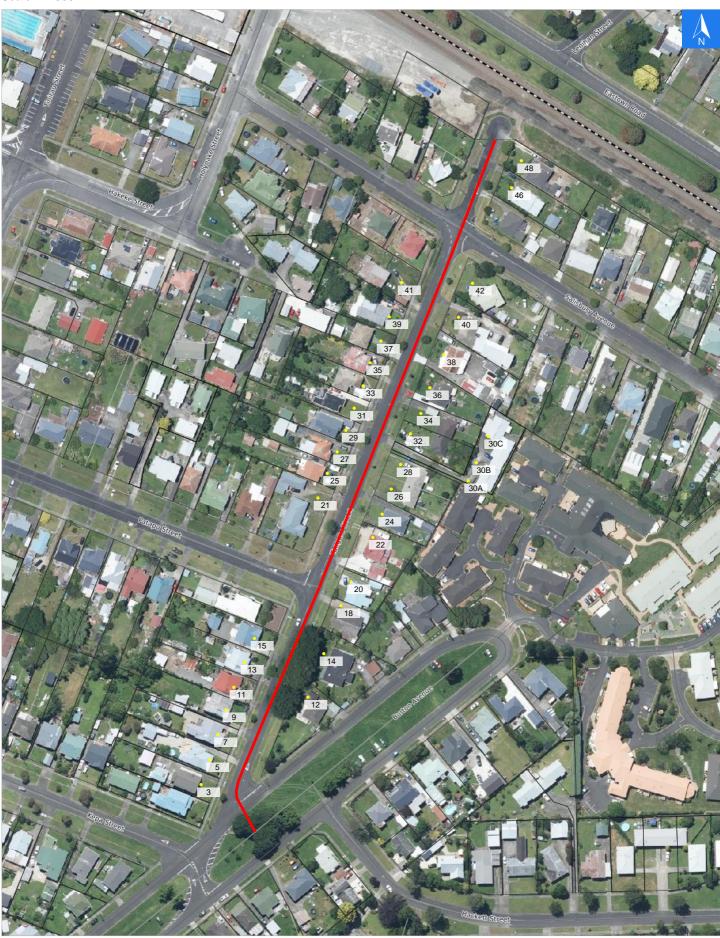

# **Road Evacuation Map**

# **Tanguru Street**

#### Disclaimer:

Digital map data sourced from Land Information New Zealand CROWN COPYRIGHT RESERVED. The information displayed in the GIS has been taken from Whanganui District Council's databases and maps. It is made available in good faith but its accuracy or completeness is not guaranteed. If the information is relied on in support of a resource consent it should be verified independently.

Wednesday, September 25, 2024

Scale 1: 2000