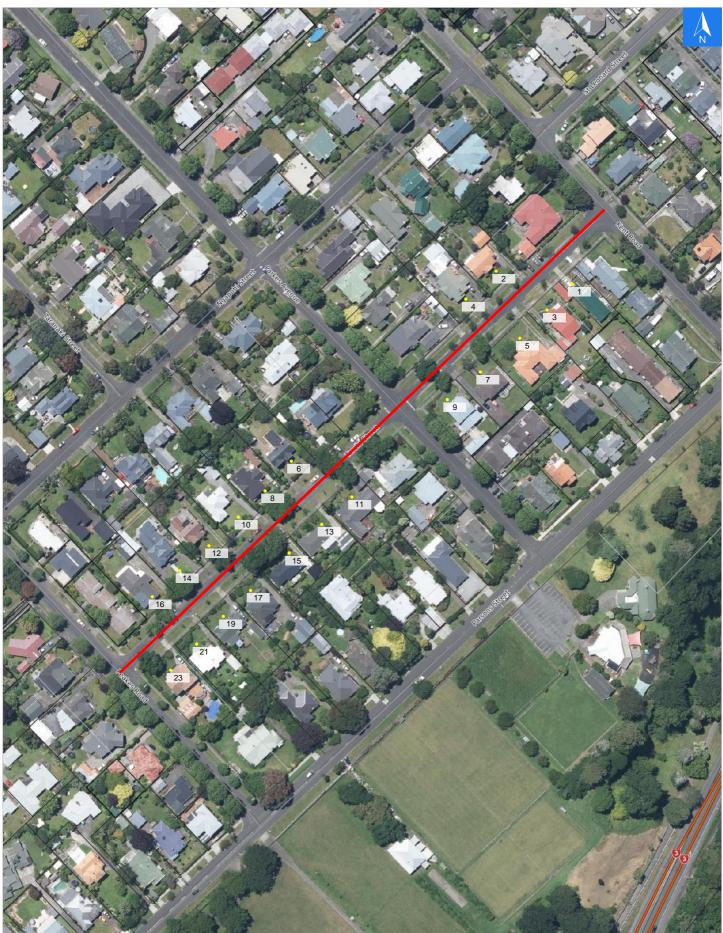

# **Road Evacuation Map**

## **Tarata Street**

### Disclaimer:

Digital map data sourced from Land Information New Zealand CROWN COPYRIGHT RESERVED. The information displayed in the GIS has been taken from Whanganui District Council's databases and maps. It is made available in good faith but its accuracy or completeness is not guaranteed. If the information is relied on in support of a resource consent it should be verified independently.

Wednesday, September 25, 2024

Scale 1: 2000