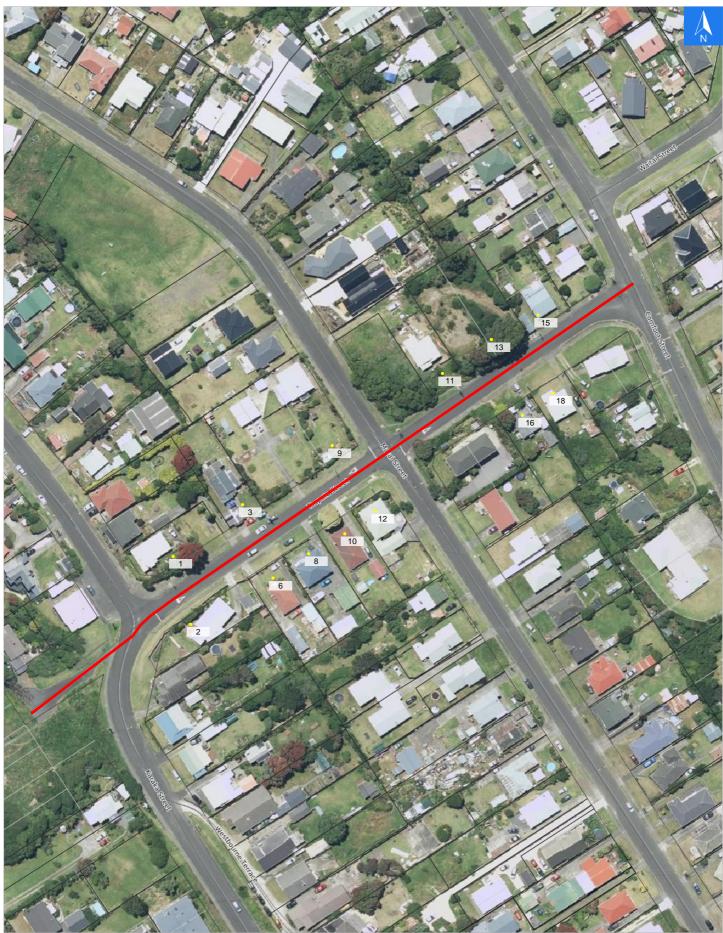

# **Road Evacuation Map**

# **Taupata Street**

#### Disclaimer:

Digital map data sourced from Land Information New Zealand CROWN COPYRIGHT RESERVED. The information displayed in the GIS has been taken from Whanganui District Council's databases and maps. It is made available in good faith but its accuracy or completeness is not guaranteed. If the information is relied on in support of a resource consent it should be verified independently.