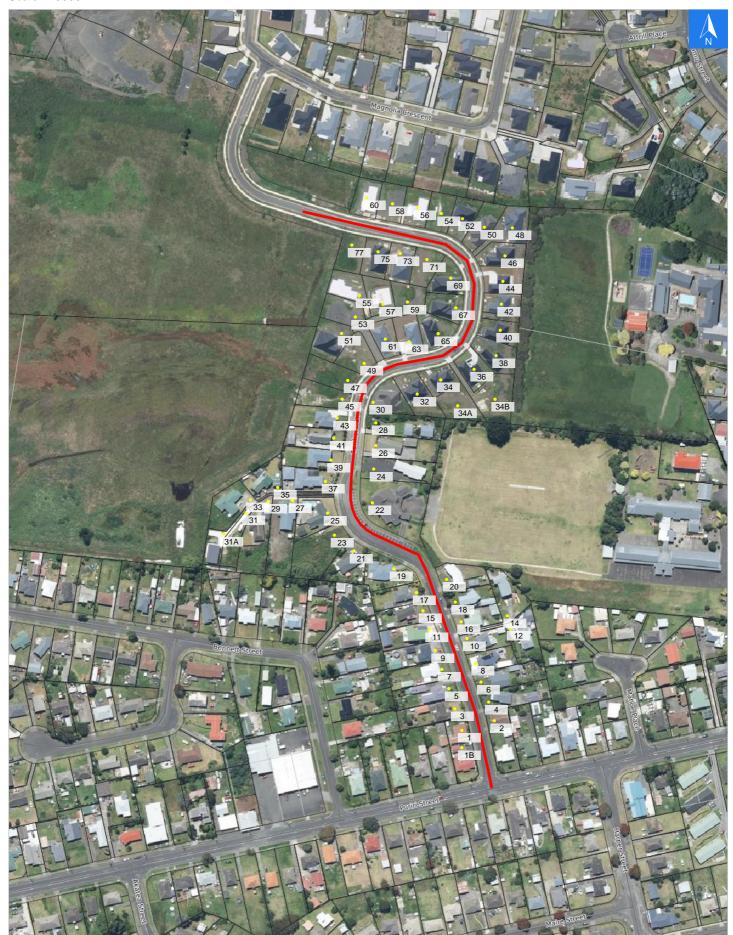

## **Road Evacuation Map**

Disclaimer:

Digital map data sourced from Land Information New Zealand CROWN COPYRIGHT RESERVED. The information displayed in the GIS has been taken from Whanganui District Council's databases and maps.

It is made available in good faith but its accuracy or completeness is not guaranteed. If the information is relied on in support of a resource consent it should be verified independently.

**Tawhero Street** 

Scale 1: 3000