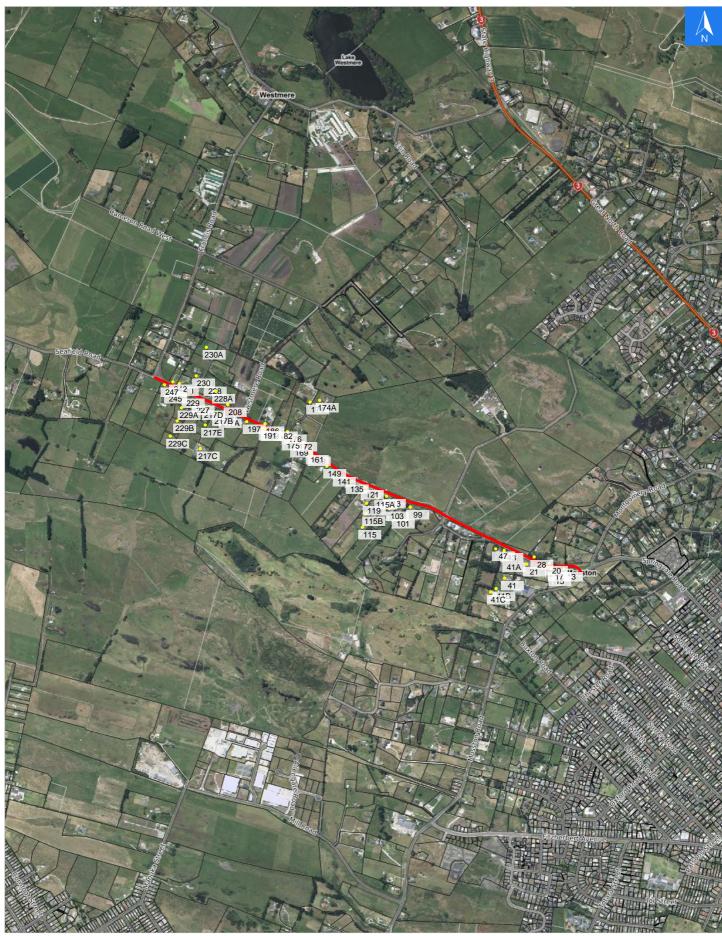

## **Road Evacuation Map**

# **Tayforth Road**

### Disclaimer:

Digital map data sourced from Land Information New Zealand CROWN COPYRIGHT RESERVED. The information displayed in the GIS has been taken from Whanganui District Council's databases and maps. It is made available in good faith but its accuracy or completeness is not guaranteed. If the information is relied on in support of a resource consent it should be verified independently.