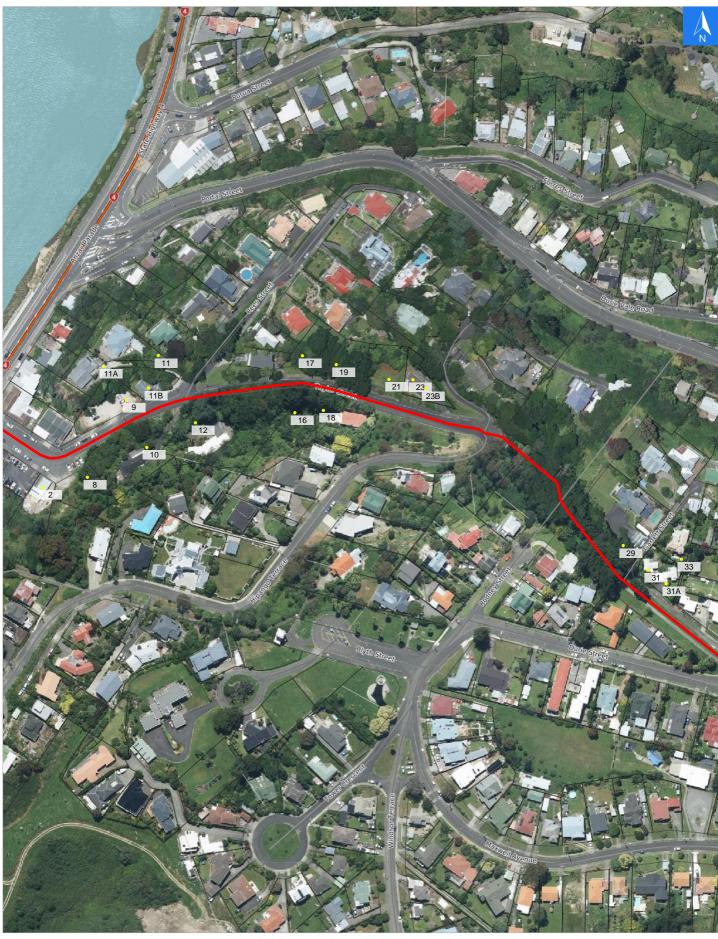

## **Road Evacuation Map**

# **Taylor Street**

### Disclaimer:

Digital map data sourced from Land Information New Zealand CROWN COPYRIGHT RESERVED. The information displayed in the GIS has been taken from Whanganui District Council's databases and maps. It is made available in good faith but its accuracy or completeness is not guaranteed. If the information is relied on in support of a resource consent it should be verified independently.