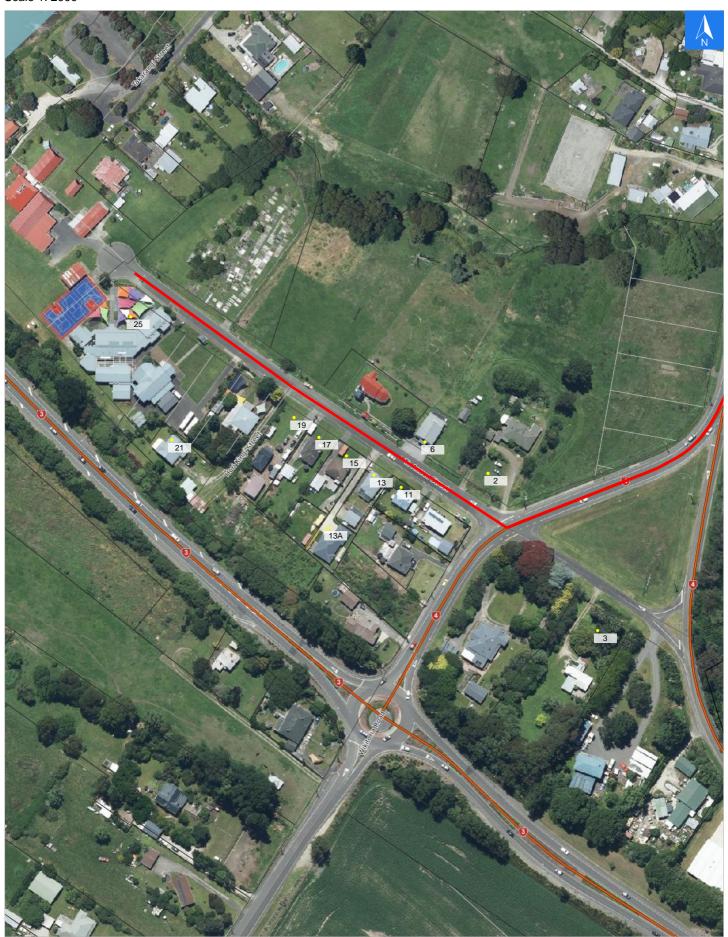

## **Road Evacuation Map**

**Te Anaua Street** 

#### Disclaimer:

Digital map data sourced from Land Information New Zealand CROWN COPYRIGHT RESERVED.

The information displayed in the GIS has been taken from Whanganui District Council's databases and maps.

It is made available in good faith but its accuracy or completeness is not guaranteed. If the information is relied on in support of a resource consent it should be verified independently.

Scale 1: 2000