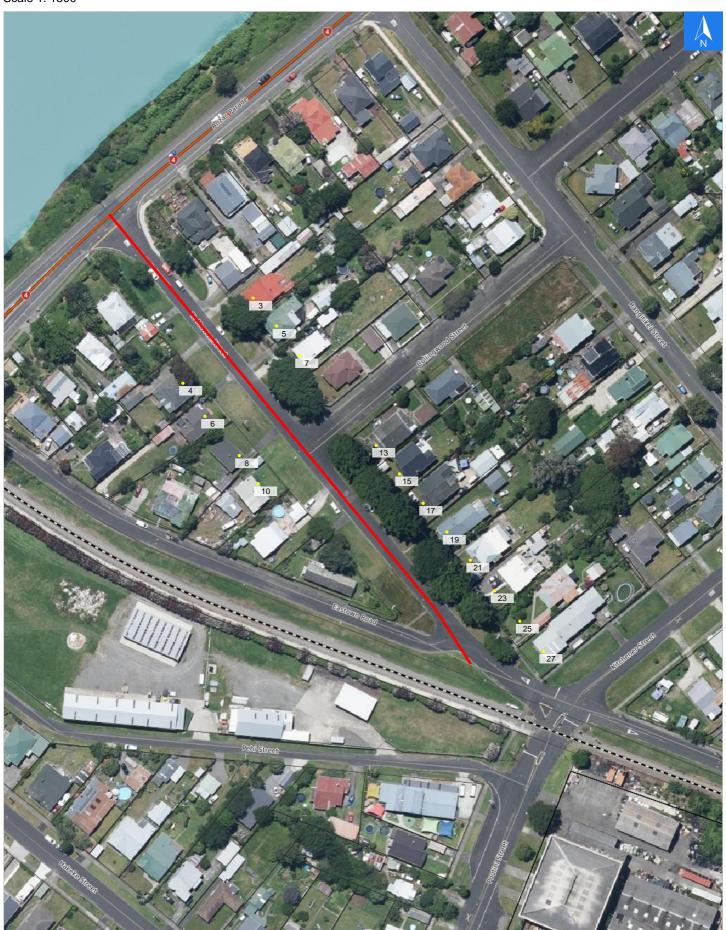

Wednesday, September 25, 2024

# **Road Evacuation Map**

### **Te Mawae Street**

### Disclaimer:

Digital map data sourced from Land Information New Zealand CROWN COPYRIGHT RESERVED.

The information displayed in the GIS has been taken from Whanganui District Council's databases and maps.

It is made available in good faith but its accuracy or completeness is not guaranteed. If the information is relied on in support of a resource consent it should be verified independently.

Scale 1: 1500